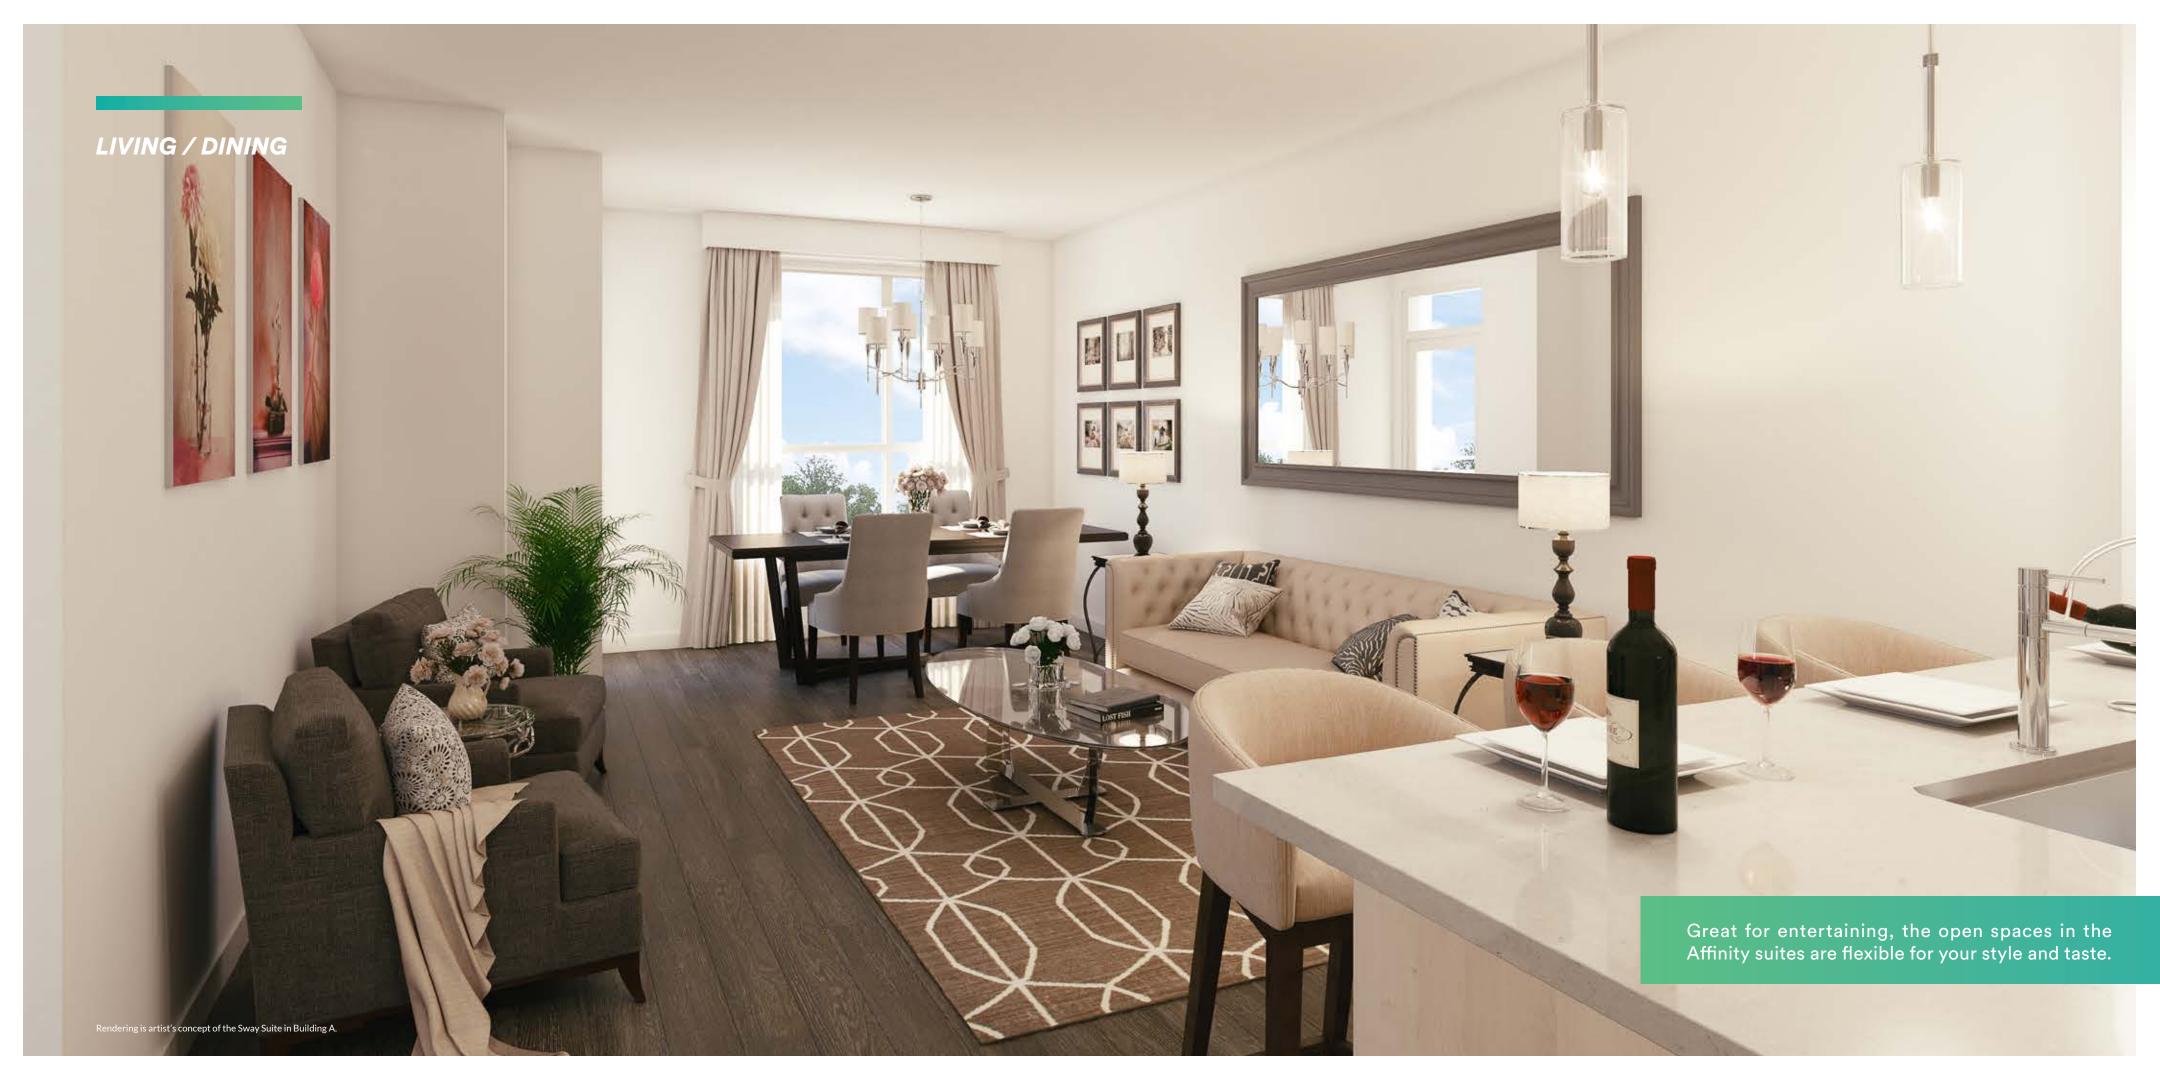

# KITCHEN / GREAT ROOM Stylish, contemporary finishes like sleek quartz counter tops, glass tile backsplash and wide plank flooring are features of these sophisticated layouts. Rendering is artist's concept of the Luna Suite in Building A.