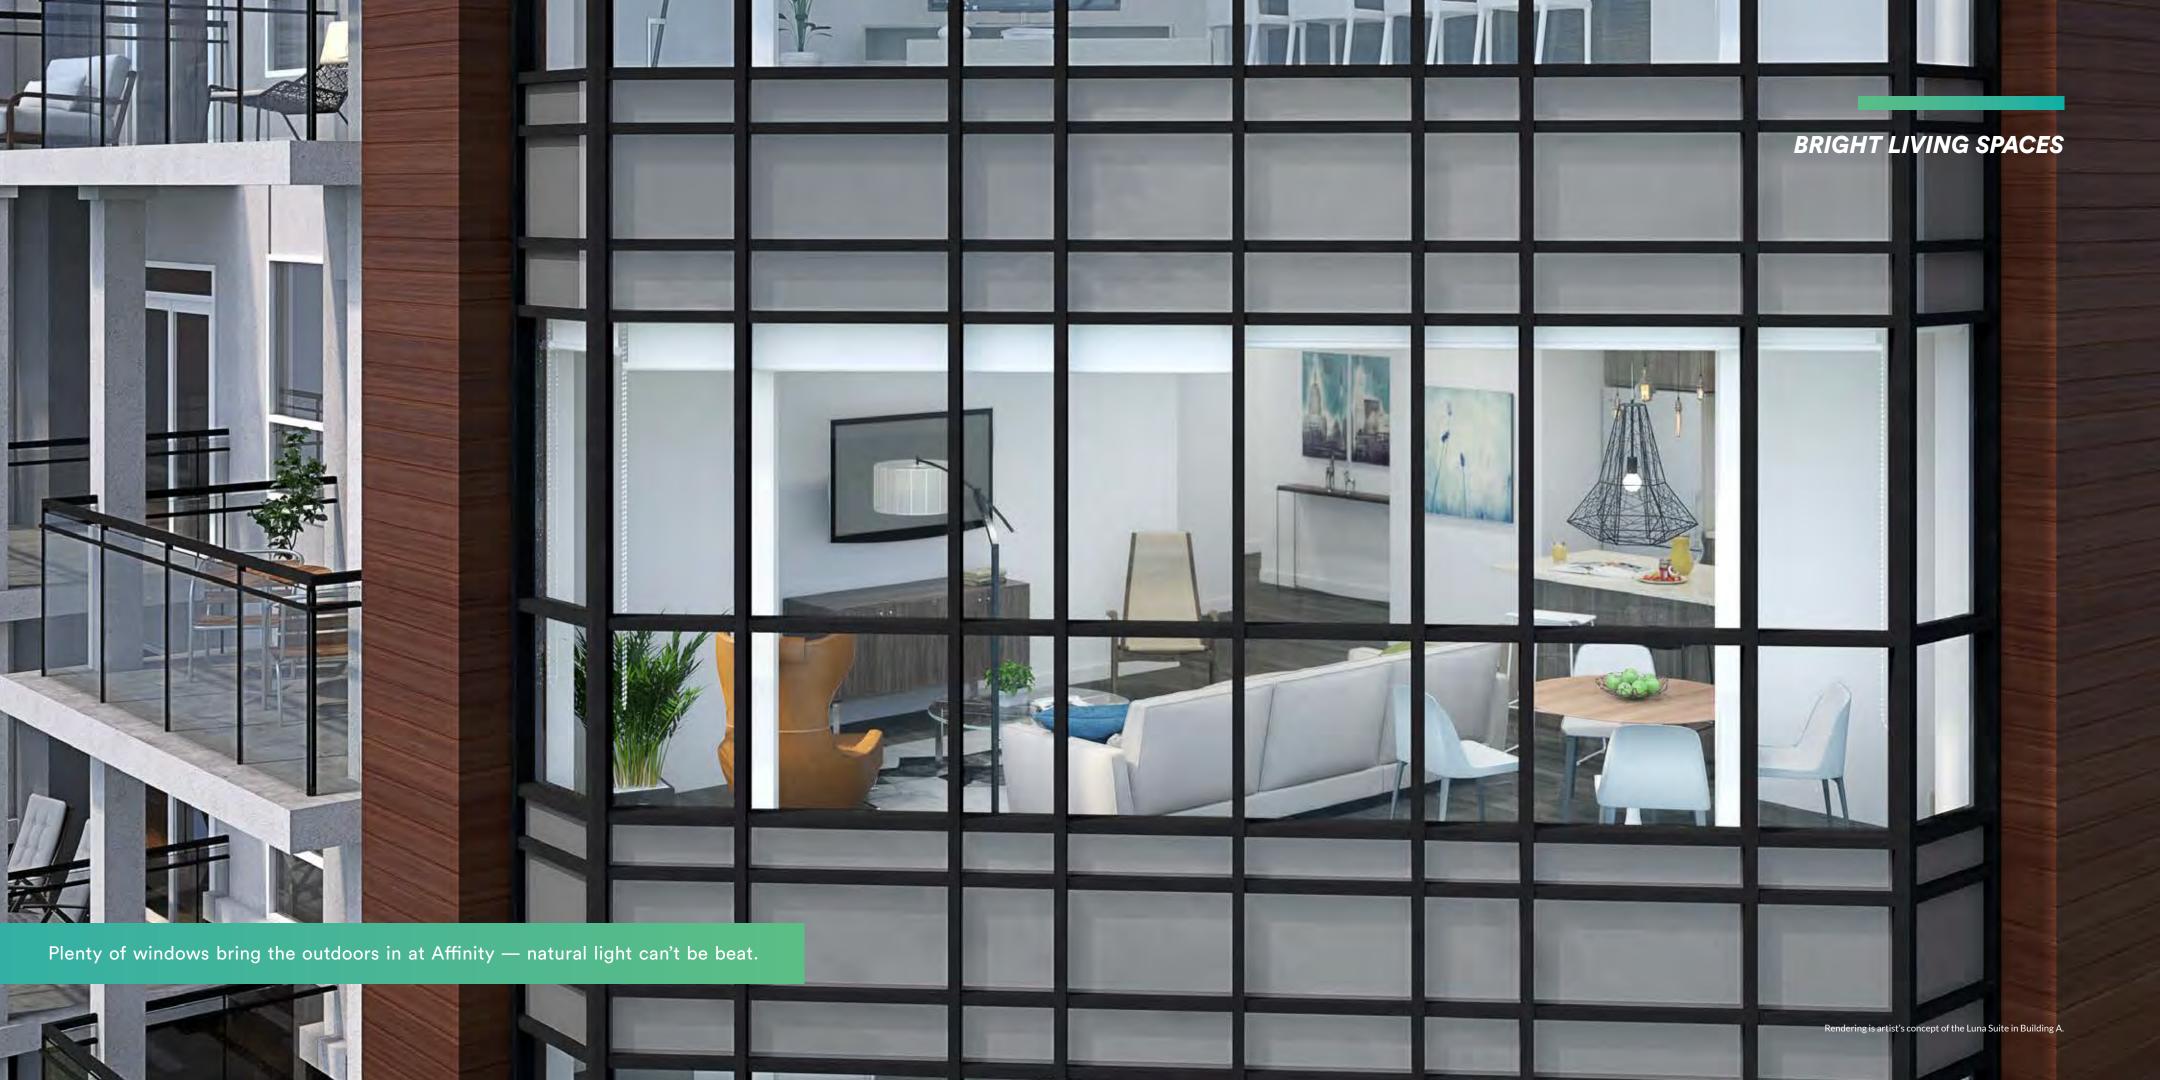

# KITCHEN / GREAT ROOM Stylish, contemporary finishes like sleek quartz counter tops, glass tile backsplash and wide plank flooring are features of these sophisticated layouts. Rendering is artist's concept of the Luna Suite in Building A.