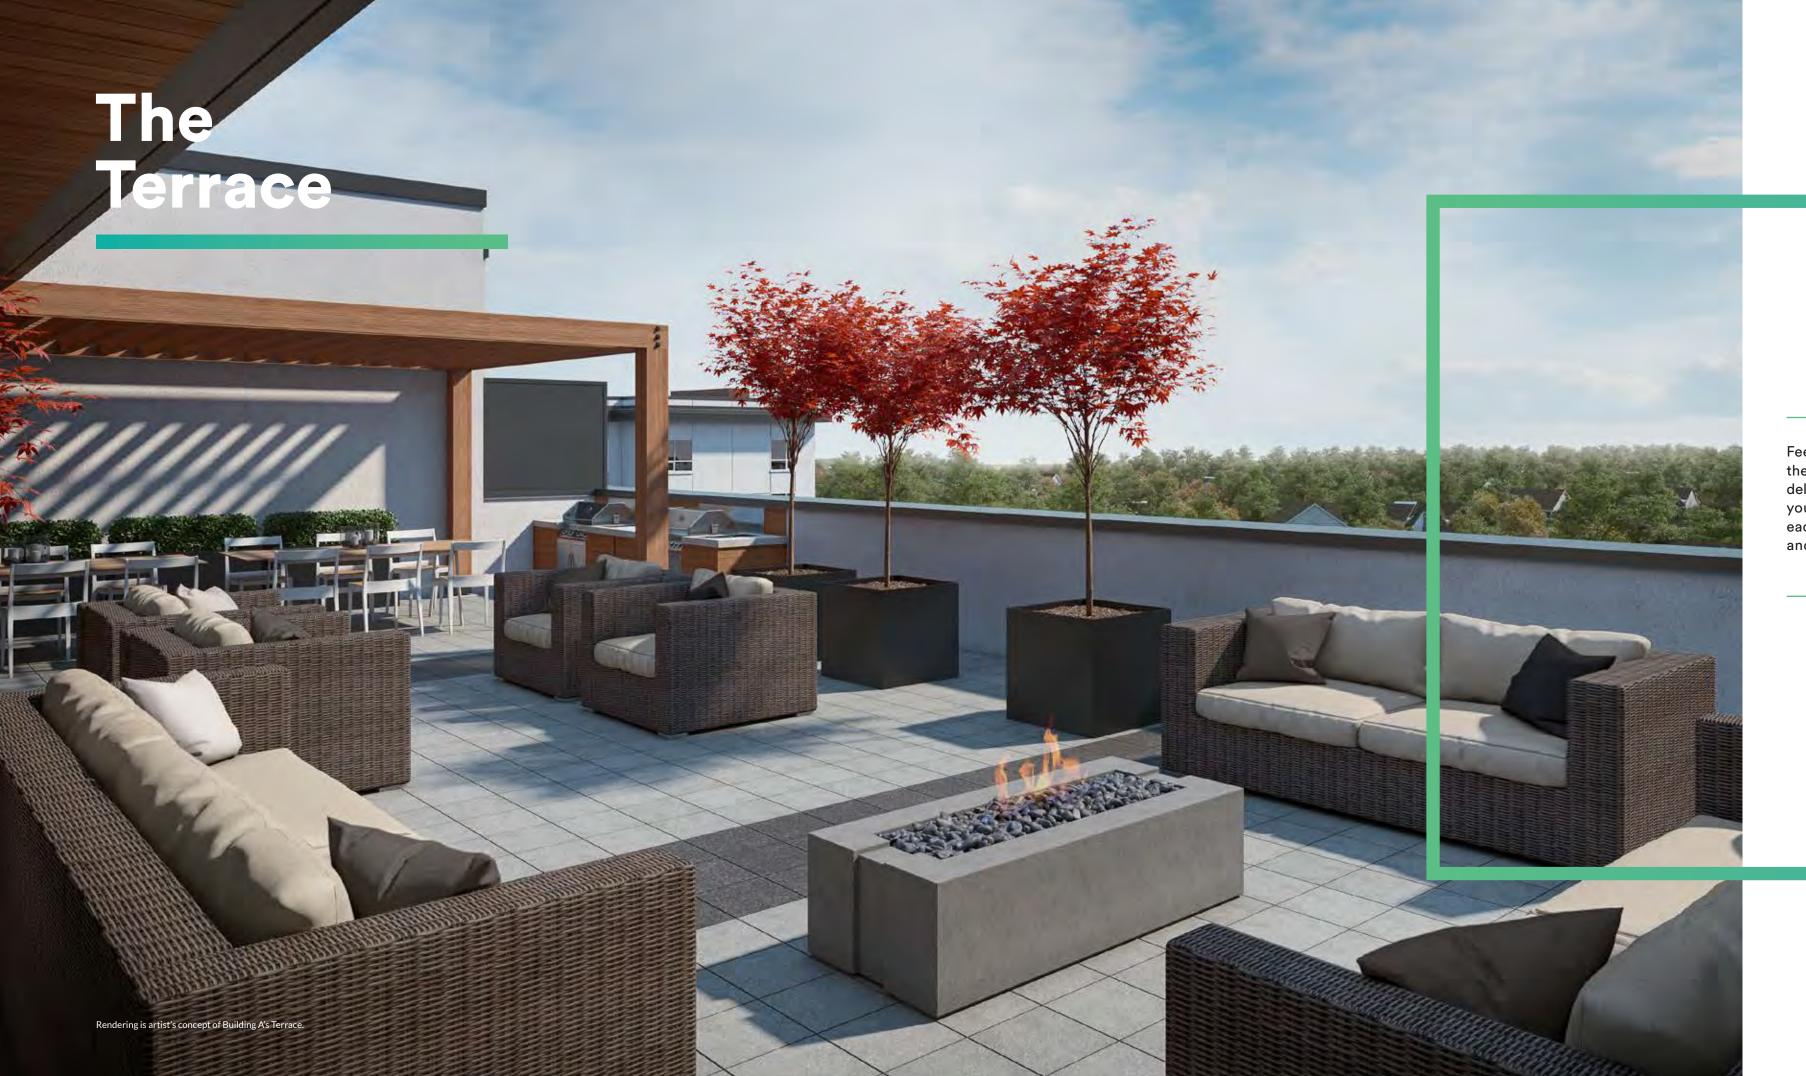

## The Lounge

Feel the breeze off the lake. Listen to the sound of friends' laughter. Smell the delicious delights on the BBQ. Invigorate your senses on the rooftop terrace of each building. With outdoor fireplaces and great views, the terraces are the place to be.