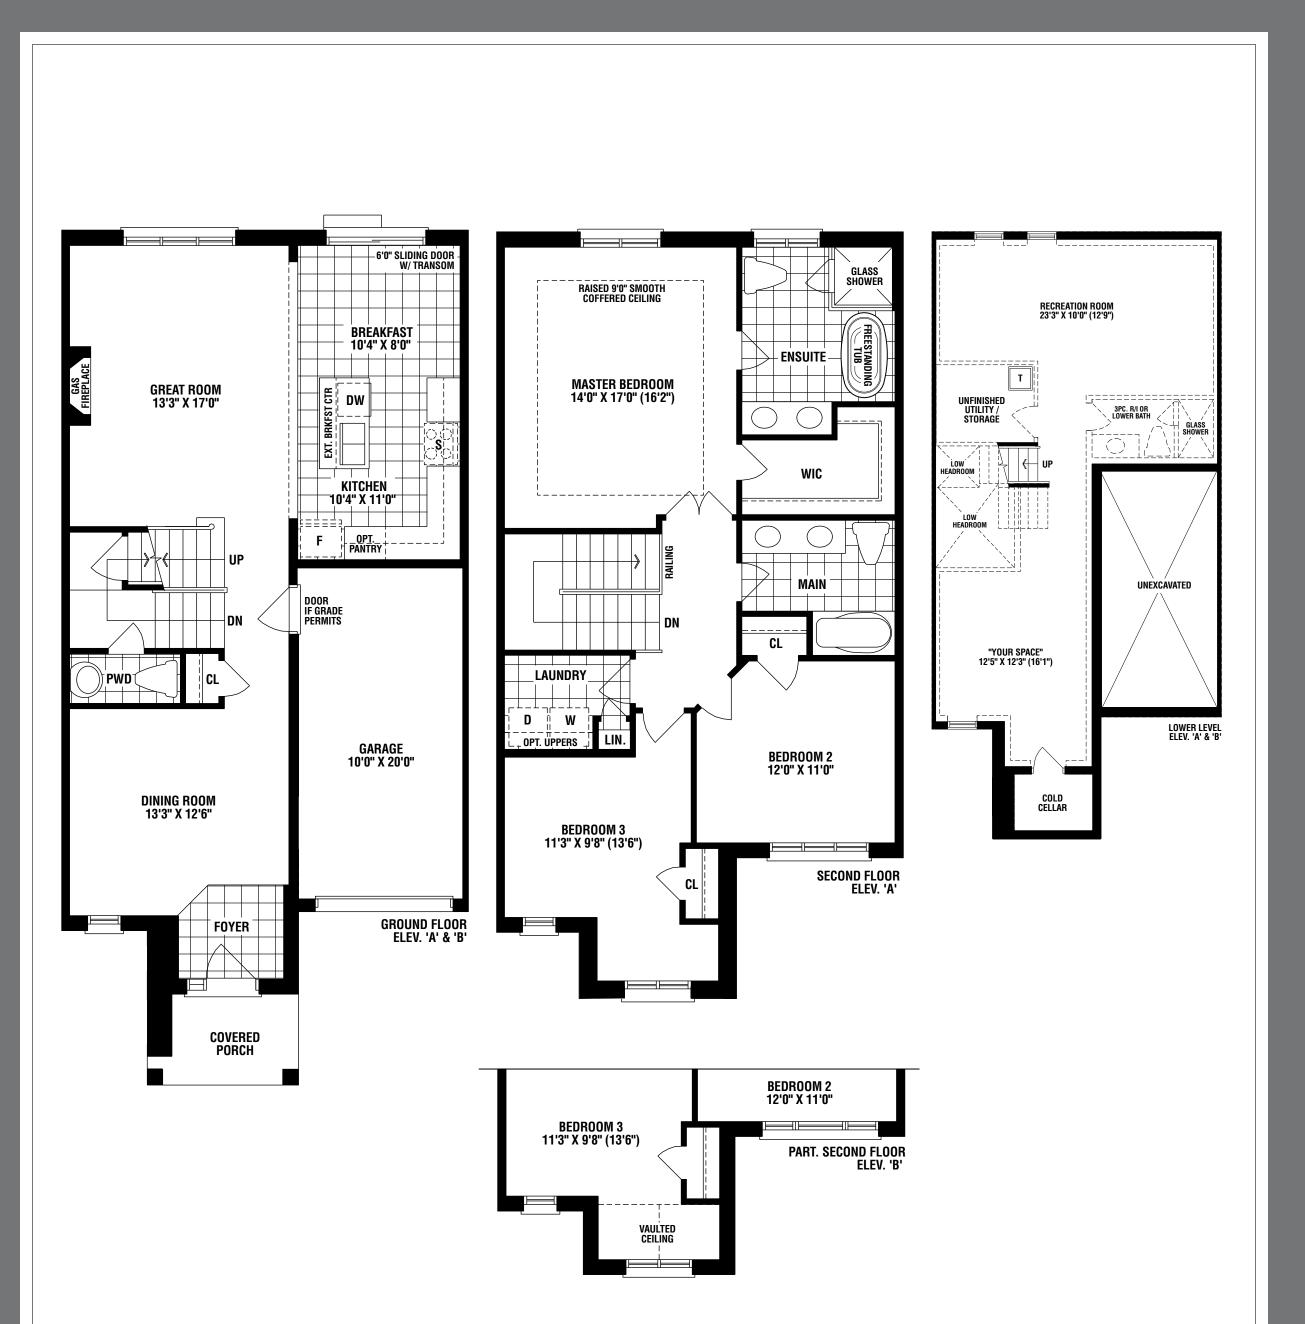

## CAVTHRA | Elev. A - 1,875 sq. ft. • Elev. B - 1,880 sq. ft.

Materials, specifications and floor plan are subject to change without notice. All floor plans are approximate dimensions. Actual usable floor space may vary from the stated floor area. All renderings are artist's conceptions. Dashed lines in lower level area represent an optional finished area with completed lower bath which is not included in the standard design or standard square footage. E.&O.E.