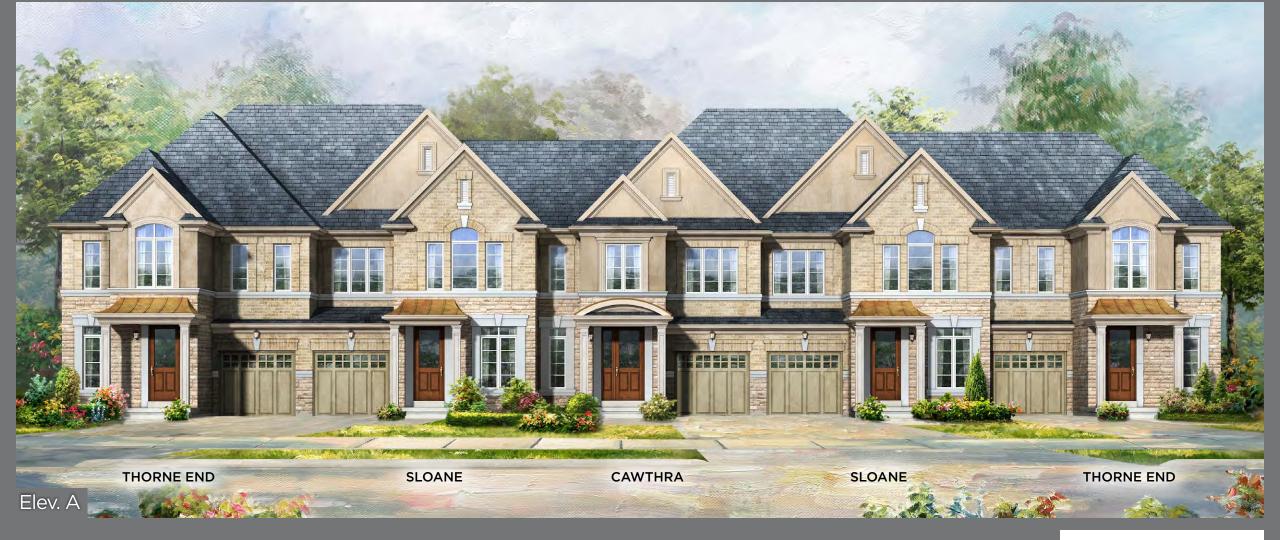

## CAWTHRA

Elev. A - 1,875 sq. ft.

## CAVTHRA | Elev. A - 1,875 sq. ft. • Elev. B - 1,880 sq. ft.

Materials, specifications and floor plan are subject to change without notice. All floor plans are approximate dimensions. Actual usable floor space may vary from the stated floor area. All renderings are artist's conceptions. Dashed lines in lower level area represent an optional finished area with completed lower bath which is not included in the standard design or standard square footage. E.&O.E.