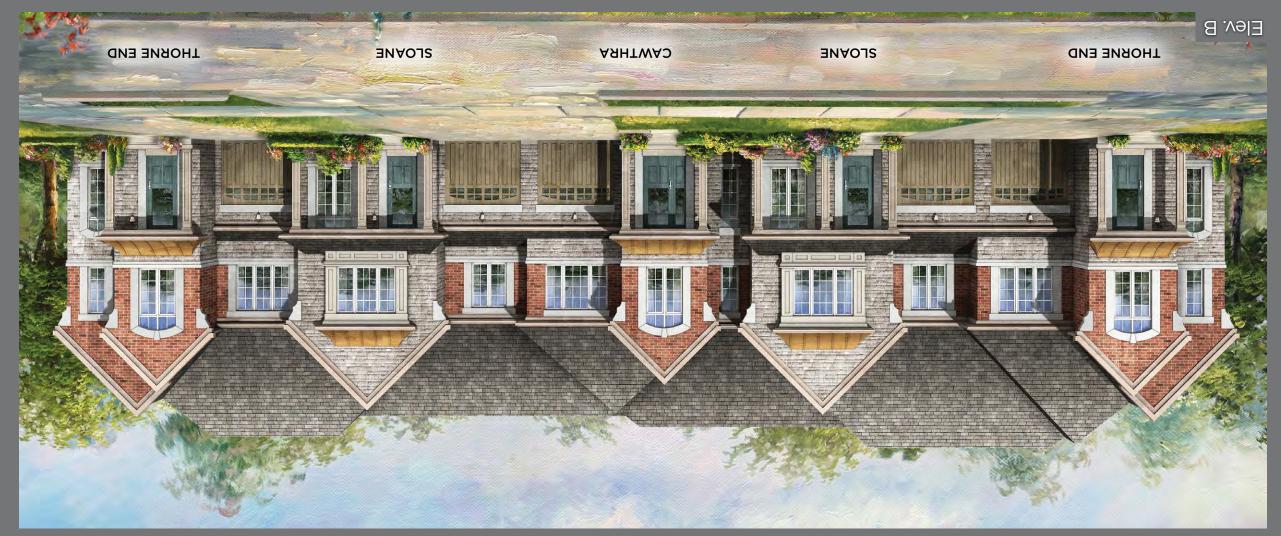

Elev. B - 1,880 sq. ft.

## CAVTHRA | Elev. A - 1,875 sq. ft. • Elev. B - 1,880 sq. ft.

Materials, specifications and floor plan are subject to change without notice. All floor plans are approximate dimensions. Actual usable floor space may vary from the stated floor area. All renderings are artist's conceptions. Dashed lines in lower level area represent an optional finished area with completed lower bath which is not included in the standard design or standard square footage. E.&O.E.