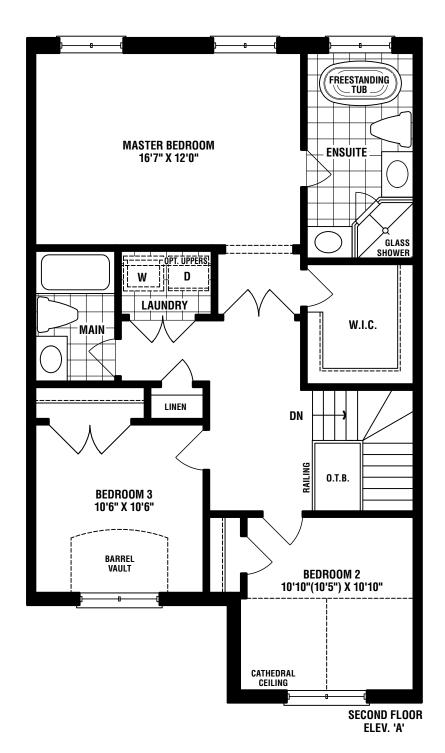

COBALT

Elev. A - 1,687 sq. ft.

Traditional Freehold Townhomes —

- Traditional Freehold Townhomes

Elev. B - 1,704 sq. ft.

COBALT

## **COBALT**| Elev. A - 1,687 sq. ft. • Elev. B - 1,704 sq. ft.

Materials, specifications, and floor plans are subject to change without notice. All renderings are artist's conceptions. All floor plans are approximate dimensions. Actual usable floor space may vary from the stated floor area. Elevations A & B include 9 sq.ft. of open area. Dotted lines in lower level area represent an optional finished area with complete lower bathroom which is not included in the standard design or in the standard sq.ft. E. & O.E.