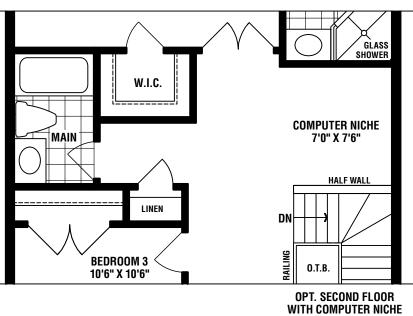

## **COBALT**| Elev. A - 1,687 sq. ft. • Elev. B - 1,704 sq. ft.

Materials, specifications, and floor plans are subject to change without notice. All renderings are artist's conceptions. All floor plans are approximate dimensions. Actual usable floor space may vary from the stated floor area. Elevations A & B include 9 sq.ft. of open area. Dotted lines in lower level area represent an optional finished area with complete lower bathroom which is not included in the standard design or in the standard sq.ft. E. & O.E.