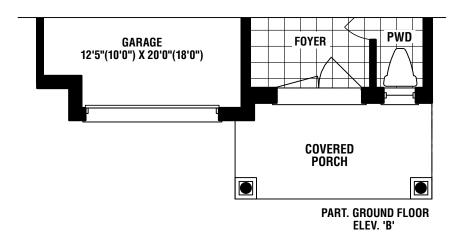

## **COBALT**| Elev. A - 1,687 sq. ft. • Elev. B - 1,704 sq. ft.

Materials, specifications, and floor plans are subject to change without notice. All renderings are artist's conceptions. All floor plans are approximate dimensions. Actual usable floor space may vary from the stated floor area. Elevations A & B include 9 sq.ft. of open area. Dotted lines in lower level area represent an optional finished area with complete lower bathroom which is not included in the standard design or in the standard sq.ft. E. & O.E.