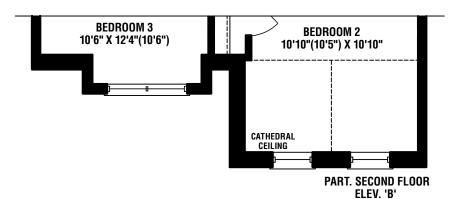

## **COBALT**| Elev. A - 1,687 sq. ft. • Elev. B - 1,704 sq. ft.

Materials, specifications, and floor plans are subject to change without notice. All renderings are artist's conceptions. All floor plans are approximate dimensions. Actual usable floor space may vary from the stated floor area. Elevations A & B include 9 sq.ft. of open area. Dotted lines in lower level area represent an optional finished area with complete lower bathroom which is not included in the standard design or in the standard sq.ft. E. & O.E.