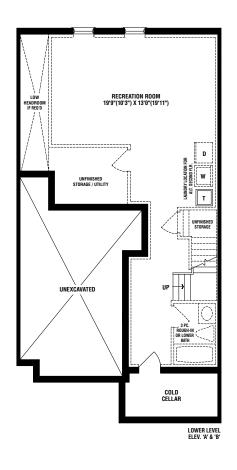

## **COBALT**| Elev. A - 1,687 sq. ft. • Elev. B - 1,704 sq. ft.

Materials, specifications, and floor plans are subject to change without notice. All renderings are artist's conceptions. All floor plans are approximate dimensions. Actual usable floor space may vary from the stated floor area. Elevations A & B include 9 sq.ft. of open area. Dotted lines in lower level area represent an optional finished area with complete lower bathroom which is not included in the standard design or in the standard sq.ft. E. & O.E.