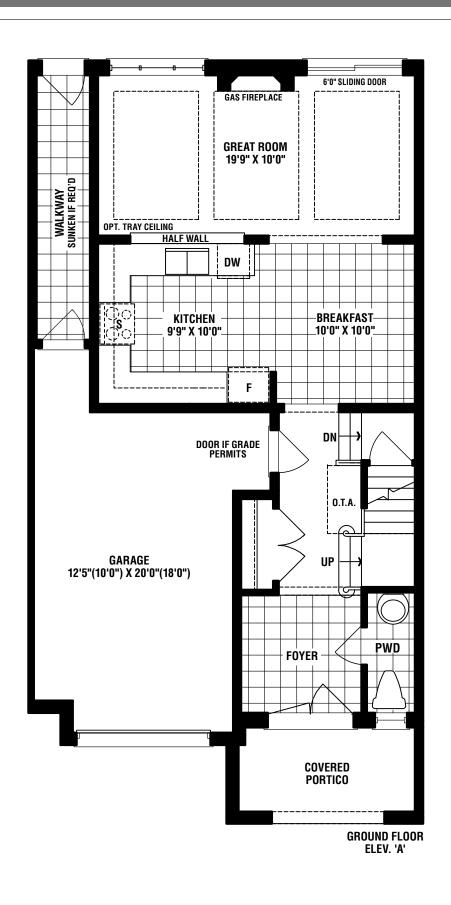

COBALT

Elev. A - 1,687 sq. ft.

Traditional Freehold Townhomes —

- Traditional Freehold Townhomes

Elev. B - 1,704 sq. ft.

COBALT

## **COBALT**| Elev. A - 1,687 sq. ft. • Elev. B - 1,704 sq. ft.

Materials, specifications, and floor plans are subject to change without notice. All renderings are artist's conceptions. All floor plans are approximate dimensions. Actual usable floor space may vary from the stated floor area. Elevations A & B include 9 sq.ft. of open area. Dotted lines in lower level area represent an optional finished area with complete lower bathroom which is not included in the standard design or in the standard sq.ft. E. & O.E.