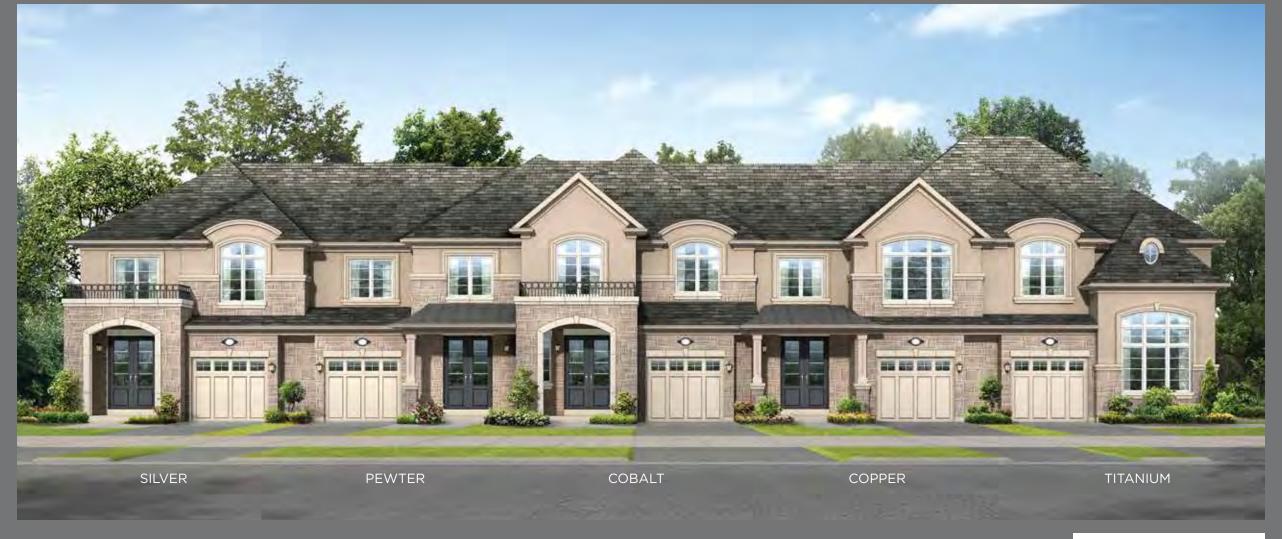

COBALT

Elev. A - 1,687 sq. ft.

Traditional Freehold Townhomes —

- Traditional Freehold Townhomes

Elev. B - 1,704 sq. ft.

COBALT

## **COBALT**| Elev. A - 1,687 sq. ft. • Elev. B - 1,704 sq. ft.

Materials, specifications, and floor plans are subject to change without notice. All renderings are artist's conceptions. All floor plans are approximate dimensions. Actual usable floor space may vary from the stated floor area. Elevations A & B include 9 sq.ft. of open area. Dotted lines in lower level area represent an optional finished area with complete lower bathroom which is not included in the standard design or in the standard sq.ft. E. & O.E.