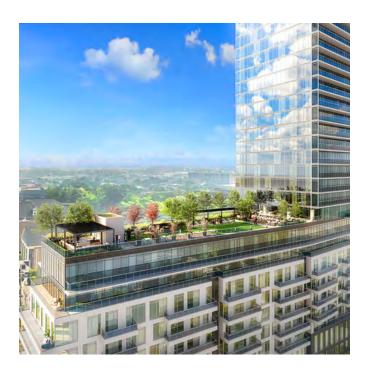

With over 16,000 sq.ft. of common amenity space, residents will enjoy the security of 24-hour concierge, pet washing station, relaxing lounge area with fireplace and the convenience of a ground floor co-work space for those work from home days. No need for a gym membership as The Rebecca offers a state of the art and fully equipped fitness centre, complete with spin/yoga room, all on the ground floor, as well as an indoor/outdoor games room and terrace on the 6th floor.

The 13th floor offers a more intimate atmosphere with a spacious indoor lounge area, outdoor terrace complete with BBQ area, lounge areas and dedicated outdoor theatre space. Inside also offers the convenience of a private dining room with prep kitchen area for residents to enjoy.