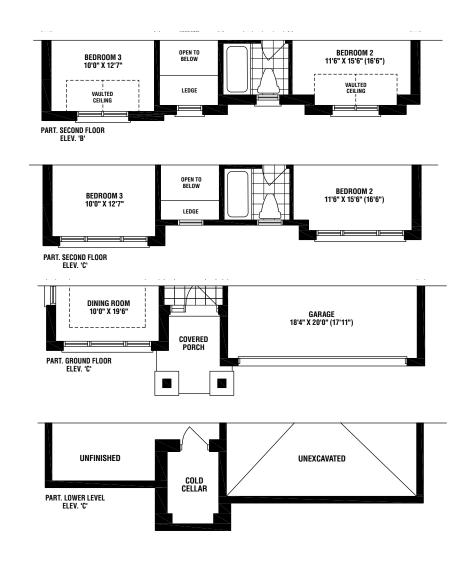

Elev. C - 2,605 sq. ft.

## **GLORIOUS** | Elev. A - 2,608 sq. ft. • Elev. B - 2,614 sq. ft. • Elev. C - 2,605 sq. ft.

Materials, specifications, and floor plans are subject to change without notice. All renderings are artist's conceptions. All floor plans are approximate dimensions. Actual usable floor space may vary from the stated floor area. Elevations A & B include 51 sq.ft. of open area and Elevation C includes 45 sq.ft. of open area. Dotted lines in lower level area represent an optional finished area with complete lower bathroom which is not included in the standard design or in the standard sq.ft. E. & O.E.