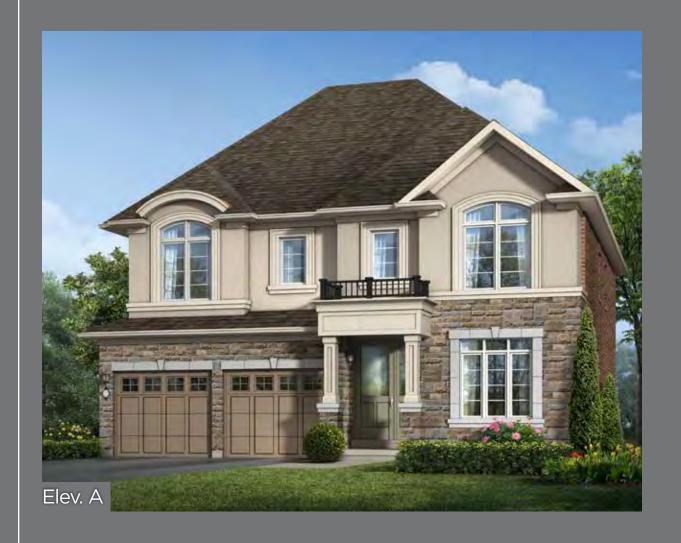

Elev. C - 2,605 sq. ft.

## CLORIOUS

45' Detached

45' Detached —

## **GLORIOUS**

Elev. A - 2,608 sq. ft. • Elev. B - 2,614 sq. ft.







## **GLORIOUS** | Elev. A - 2,608 sq. ft. • Elev. B - 2,614 sq. ft. • Elev. C - 2,605 sq. ft.













Materials, specifications, and floor plans are subject to change without notice. All renderings are artist's conceptions. All floor plans are approximate dimensions. Actual usable floor space may vary from the stated floor area. Elevations A & B include 51 sq.ft. of open area and Elevation C includes 45 sq.ft. of open area. Dotted lines in lower level area represent an optional finished area with complete lower bathroom which is not included in the standard design or in the standard sq.ft. E. & O.E.