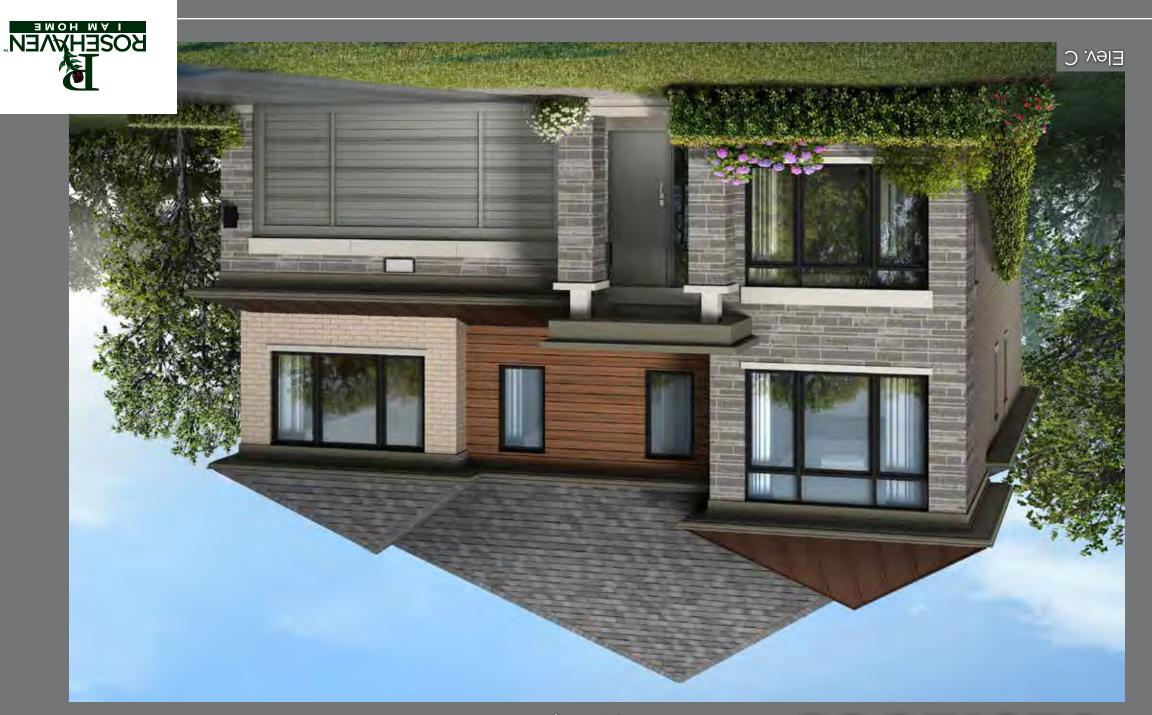

Elev. C - 2,605 sq. ft.

## CLORIOUS

45' Detached

45' Detached —

## **GLORIOUS**

Elev. A - 2,608 sq. ft. • Elev. B - 2,614 sq. ft.







## **GLORIOUS** | Elev. A - 2,608 sq. ft. • Elev. B - 2,614 sq. ft. • Elev. C - 2,605 sq. ft.













Materials, specifications, and floor plans are subject to change without notice. All renderings are artist's conceptions. All floor plans are approximate dimensions. Actual usable floor space may vary from the stated floor area. Elevations A & B include 51 sq.ft. of open area and Elevation C includes 45 sq.ft. of open area. Dotted lines in lower level area represent an optional finished area with complete lower bathroom which is not included in the standard design or in the standard sq.ft. E. & O.E.