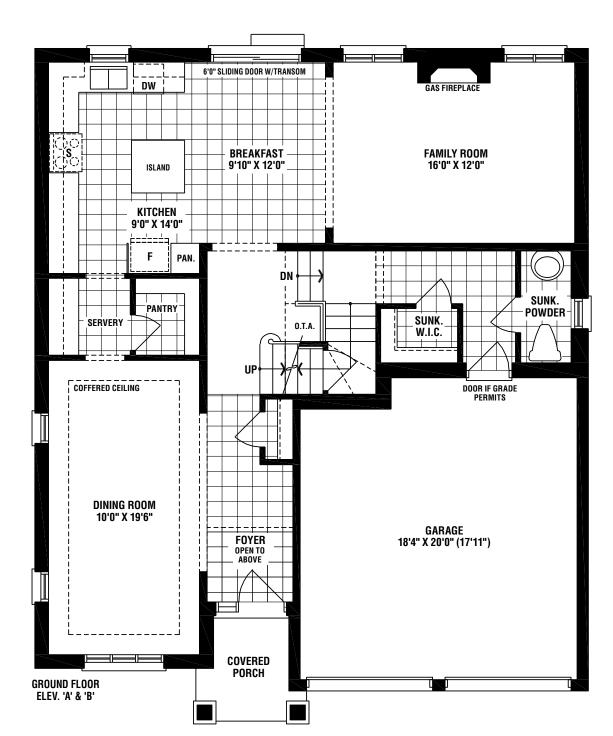

## **GLORIOUS** | Elev. A - 2,608 sq. ft. • Elev. B - 2,614 sq. ft. • Elev. C - 2,605 sq. ft.

Materials, specifications, and floor plans are subject to change without notice. All renderings are artist's conceptions. All floor plans are approximate dimensions. Actual usable floor space may vary from the stated floor area. Elevations A & B include 51 sq.ft. of open area and Elevation C includes 45 sq.ft. of open area. Dotted lines in lower level area represent an optional finished area with complete lower bathroom which is not included in the standard design or in the standard sq.ft. E. & O.E.