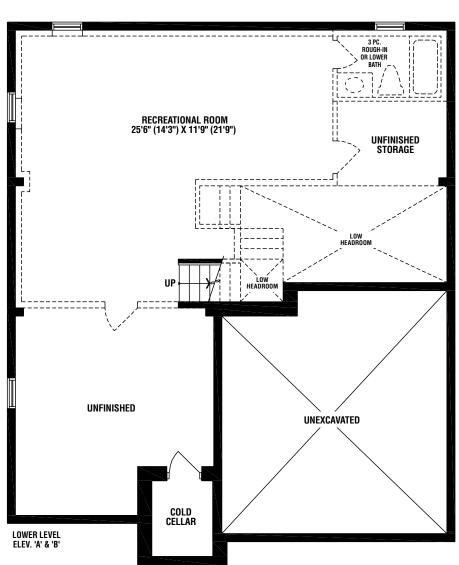

## **GLORIOUS** | Elev. A - 2,608 sq. ft. • Elev. B - 2,614 sq. ft. • Elev. C - 2,605 sq. ft.

Materials, specifications, and floor plans are subject to change without notice. All renderings are artist's conceptions. All floor plans are approximate dimensions. Actual usable floor space may vary from the stated floor area. Elevations A & B include 51 sq.ft. of open area and Elevation C includes 45 sq.ft. of open area. Dotted lines in lower level area represent an optional finished area with complete lower bathroom which is not included in the standard design or in the standard sq.ft. E. & O.E.