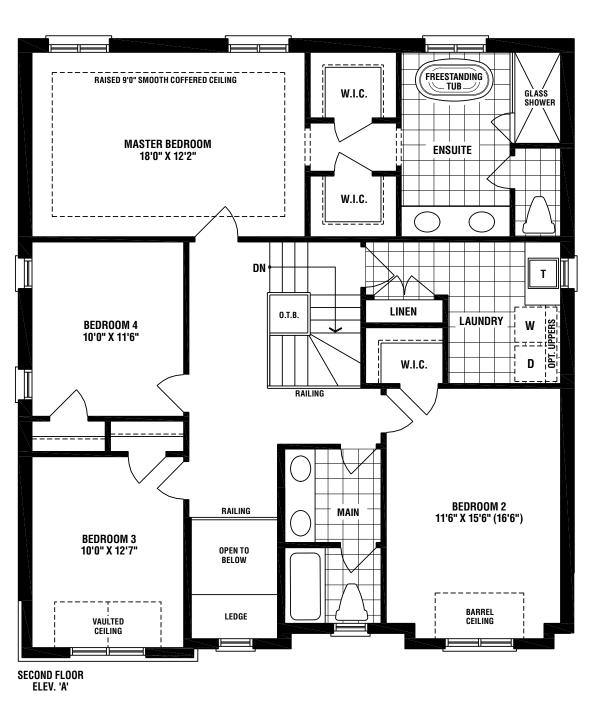

## **GLORIOUS**

Elev. A - 2,608 sq. ft. • Elev. B - 2,614 sq. ft.

## **GLORIOUS** | Elev. A - 2,608 sq. ft. • Elev. B - 2,614 sq. ft. • Elev. C - 2,605 sq. ft.

Materials, specifications, and floor plans are subject to change without notice. All renderings are artist's conceptions. All floor plans are approximate dimensions. Actual usable floor space may vary from the stated floor area. Elevations A & B include 51 sq.ft. of open area and Elevation C includes 45 sq.ft. of open area. Dotted lines in lower level area represent an optional finished area with complete lower bathroom which is not included in the standard design or in the standard sq.ft. E. & O.E.