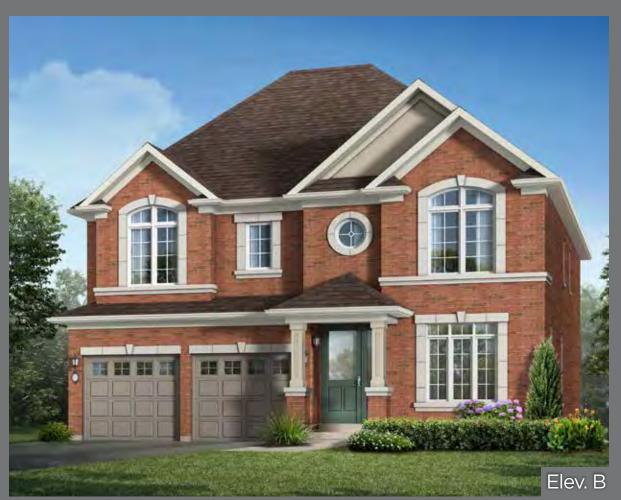

Elev. C - 2,605 sq. ft.

## CLORIOUS

45' Detached

45' Detached —

## **GLORIOUS**

Elev. A - 2,608 sq. ft. • Elev. B - 2,614 sq. ft.







## **GLORIOUS** | Elev. A - 2,608 sq. ft. • Elev. B - 2,614 sq. ft. • Elev. C - 2,605 sq. ft.













Materials, specifications, and floor plans are subject to change without notice. All renderings are artist's conceptions. All floor plans are approximate dimensions. Actual usable floor space may vary from the stated floor area. Elevations A & B include 51 sq.ft. of open area and Elevation C includes 45 sq.ft. of open area. Dotted lines in lower level area represent an optional finished area with complete lower bathroom which is not included in the standard design or in the standard sq.ft. E. & O.E.