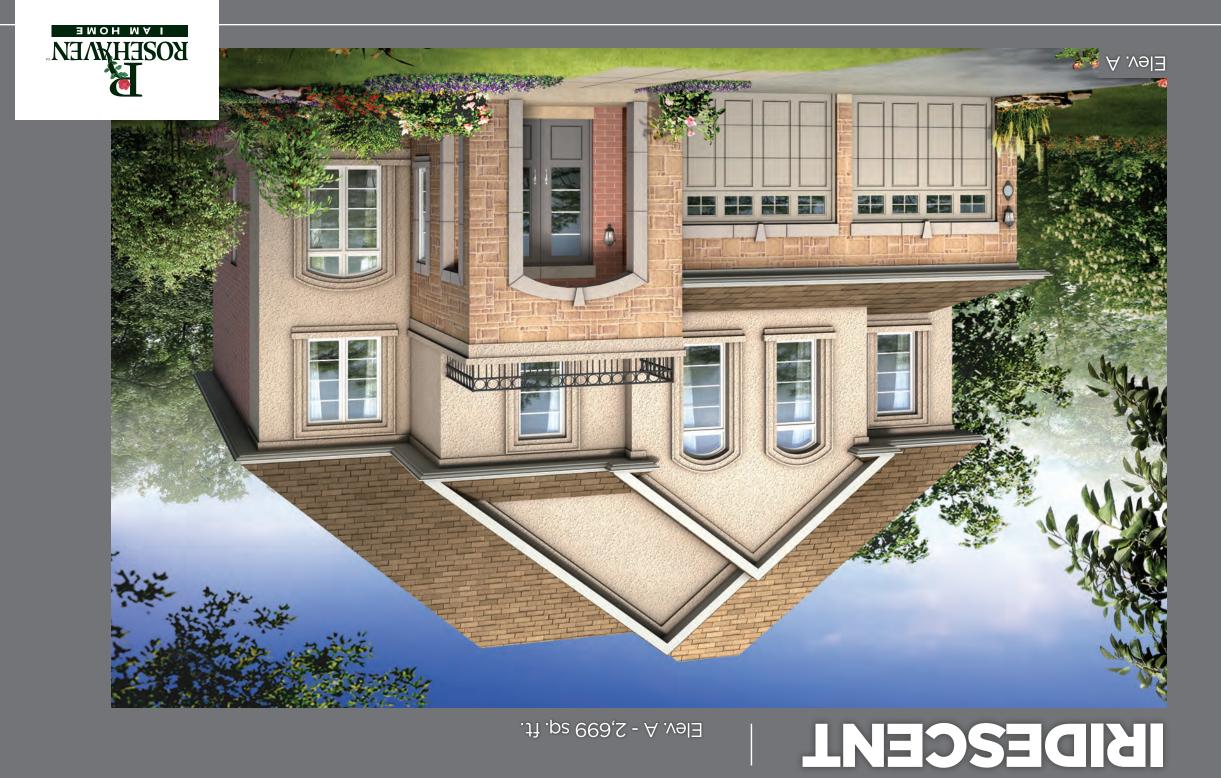

## RIDESCENTElev. A - 2,699 sq. ft. • Elev. B - 2,692 sq. ft. • Elev. C - 2,727 sq. ft.

Materials, specifications, and floor plans are subject to change without notice. All renderings are artist's conceptions. All floor plans are approximate dimensions. Actual usable floor space may vary from the stated floor area. All elevations include 12 sq.ft. of open area. Dotted lines in lower level area represent an optional finished area with complete lower bathroom which is not included in the standard design or in the standard sq.ft. E. & O.E.