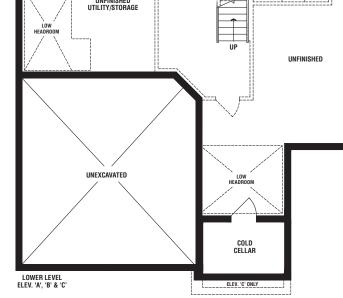

## RIDESCENTElev. A - 2,699 sq. ft. • Elev. B - 2,692 sq. ft. • Elev. C - 2,727 sq. ft.

Materials, specifications, and floor plans are subject to change without notice. All renderings are artist's conceptions. All floor plans are approximate dimensions. Actual usable floor space may vary from the stated floor area. All elevations include 12 sq.ft. of open area. Dotted lines in lower level area represent an optional finished area with complete lower bathroom which is not included in the standard design or in the standard sq.ft. E. & O.E.