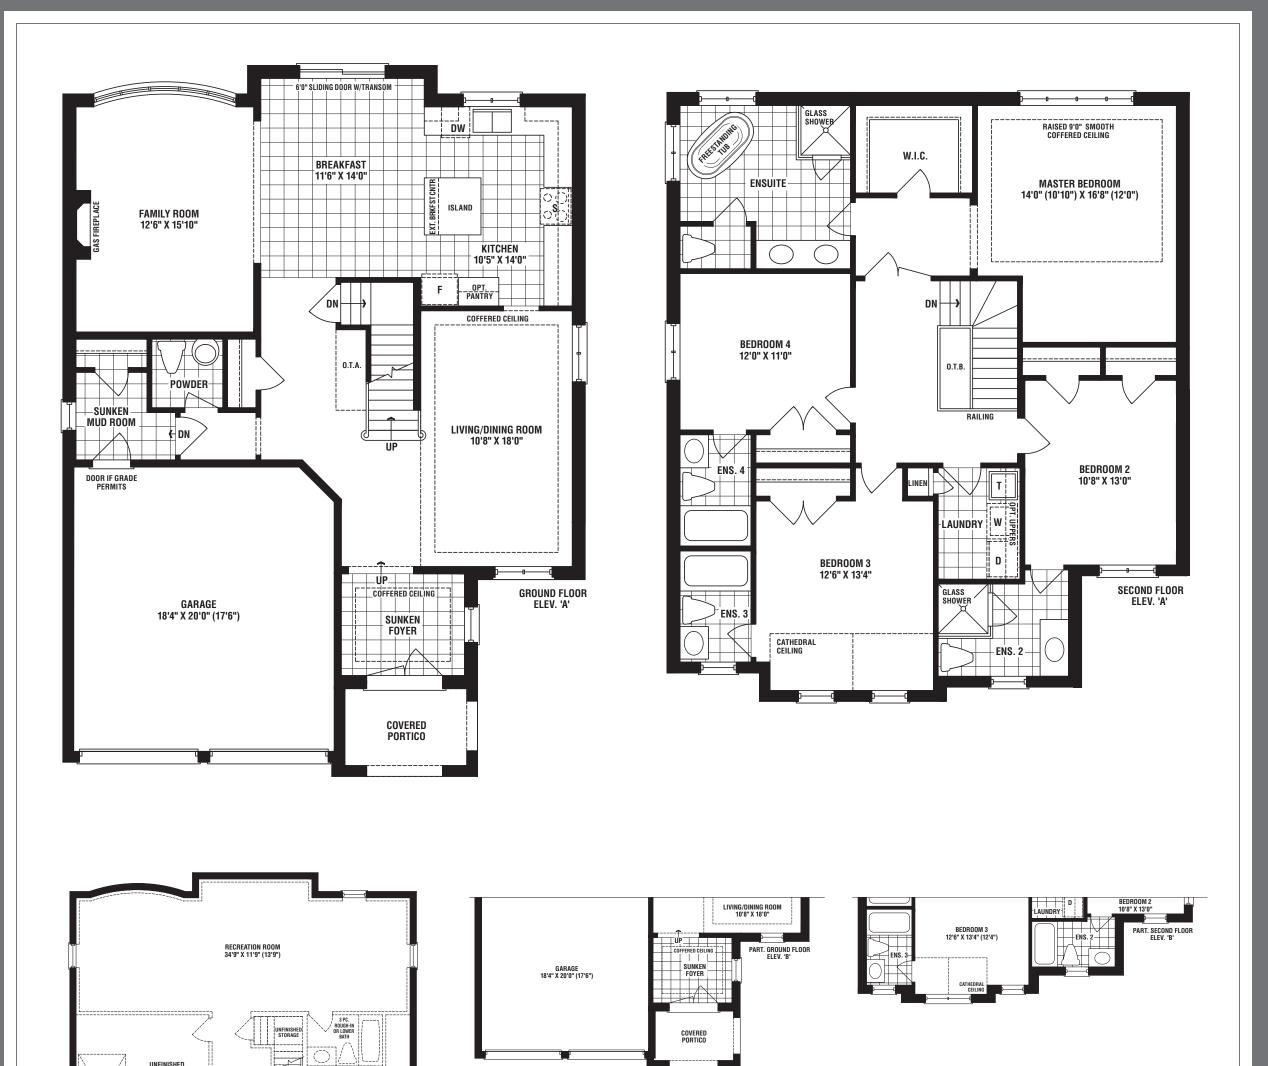

## RIDESCENTElev. A - 2,699 sq. ft. • Elev. B - 2,692 sq. ft. • Elev. C - 2,727 sq. ft.

Materials, specifications, and floor plans are subject to change without notice. All renderings are artist's conceptions. All floor plans are approximate dimensions. Actual usable floor space may vary from the stated floor area. All elevations include 12 sq.ft. of open area. Dotted lines in lower level area represent an optional finished area with complete lower bathroom which is not included in the standard design or in the standard sq.ft. E. & O.E.