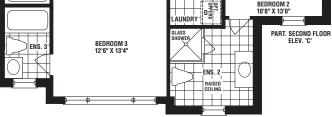

## IRIDESCENT

Elev. B - 2,692 sq. ft. • Elev. C - 2,727 sq. ft.

## RIDESCENTElev. A - 2,699 sq. ft. • Elev. B - 2,692 sq. ft. • Elev. C - 2,727 sq. ft.

Materials, specifications, and floor plans are subject to change without notice. All renderings are artist's conceptions. All floor plans are approximate dimensions. Actual usable floor space may vary from the stated floor area. All elevations include 12 sq.ft. of open area. Dotted lines in lower level area represent an optional finished area with complete lower bathroom which is not included in the standard design or in the standard sq.ft. E. & O.E.