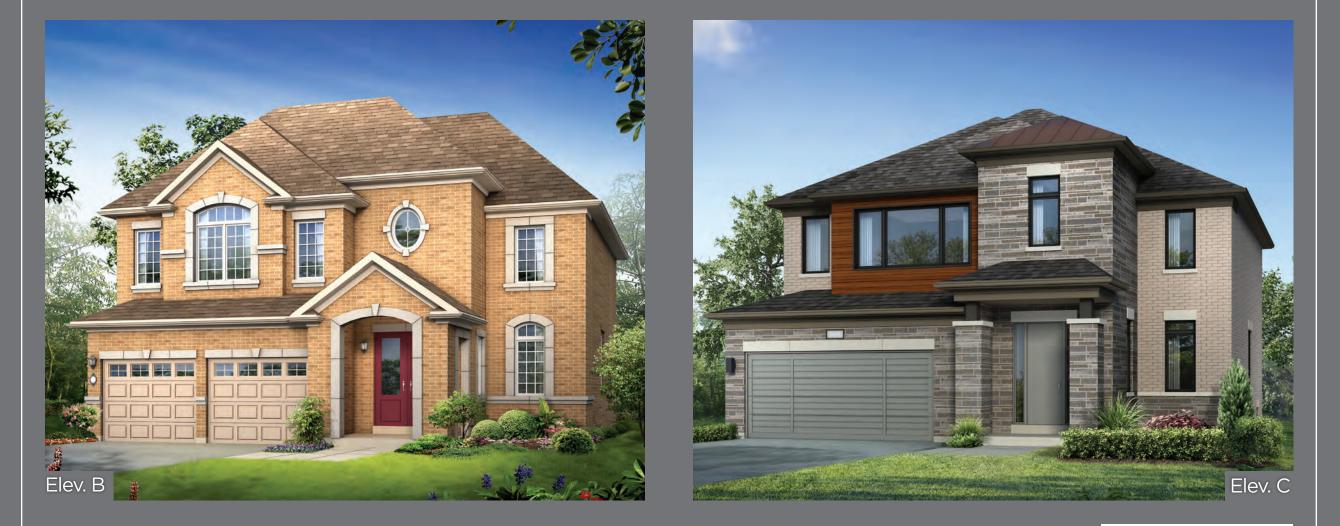

45' Detached

45' Detached —

## IRIDESCENT

Elev. B - 2,692 sq. ft. • Elev. C - 2,727 sq. ft.





## RIDESCENTElev. A - 2,699 sq. ft. • Elev. B - 2,692 sq. ft. • Elev. C - 2,727 sq. ft.













Materials, specifications, and floor plans are subject to change without notice. All renderings are artist's conceptions. All floor plans are approximate dimensions. Actual usable floor space may vary from the stated floor area. All elevations include 12 sq.ft. of open area. Dotted lines in lower level area represent an optional finished area with complete lower bathroom which is not included in the standard design or in the standard sq.ft. E. & O.E.