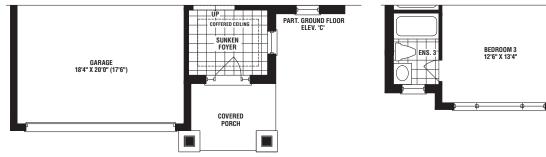

## IRIDESCENT

Elev. B - 2,692 sq. ft. • Elev. C - 2,727 sq. ft.

## RIDESCENTElev. A - 2,699 sq. ft. • Elev. B - 2,692 sq. ft. • Elev. C - 2,727 sq. ft.

Materials, specifications, and floor plans are subject to change without notice. All renderings are artist's conceptions. All floor plans are approximate dimensions. Actual usable floor space may vary from the stated floor area. All elevations include 12 sq.ft. of open area. Dotted lines in lower level area represent an optional finished area with complete lower bathroom which is not included in the standard design or in the standard sq.ft. E. & O.E.