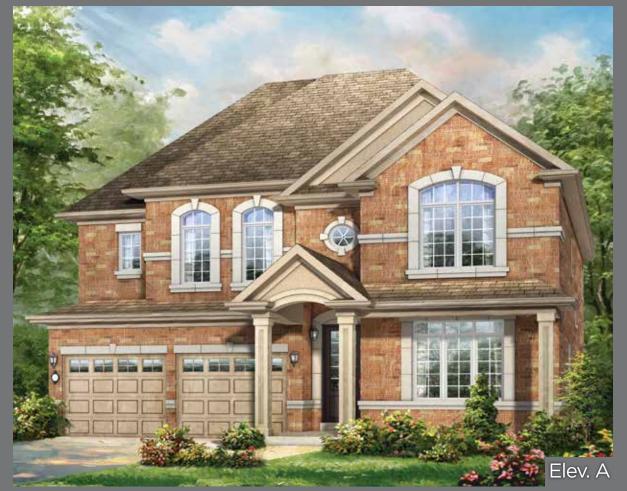

## LAURELCREST

Elev. B - 2,768 sq. ft. • Elev. A - 2,753 sq. ft.

## LAURELCREST | Elev. A - 2,753 sq. ft. • Elev. B - 2,768 sq. ft. • Elev. C - 2,751 sq. ft.

COLD CELLAR PART. LOWER LEV Elev. 'C'

Materials, specifications, and floor plans are subject to change without notice. All renderings are artist's conceptions. All floor plans are approximate dimensions. Actual usable floor space may vary from the stated floor area. Dotted lines in lower level area represent an optional finished area with complete lower bathroom which is not included in the standard design or in the standard sq.ft. E. & O.E.