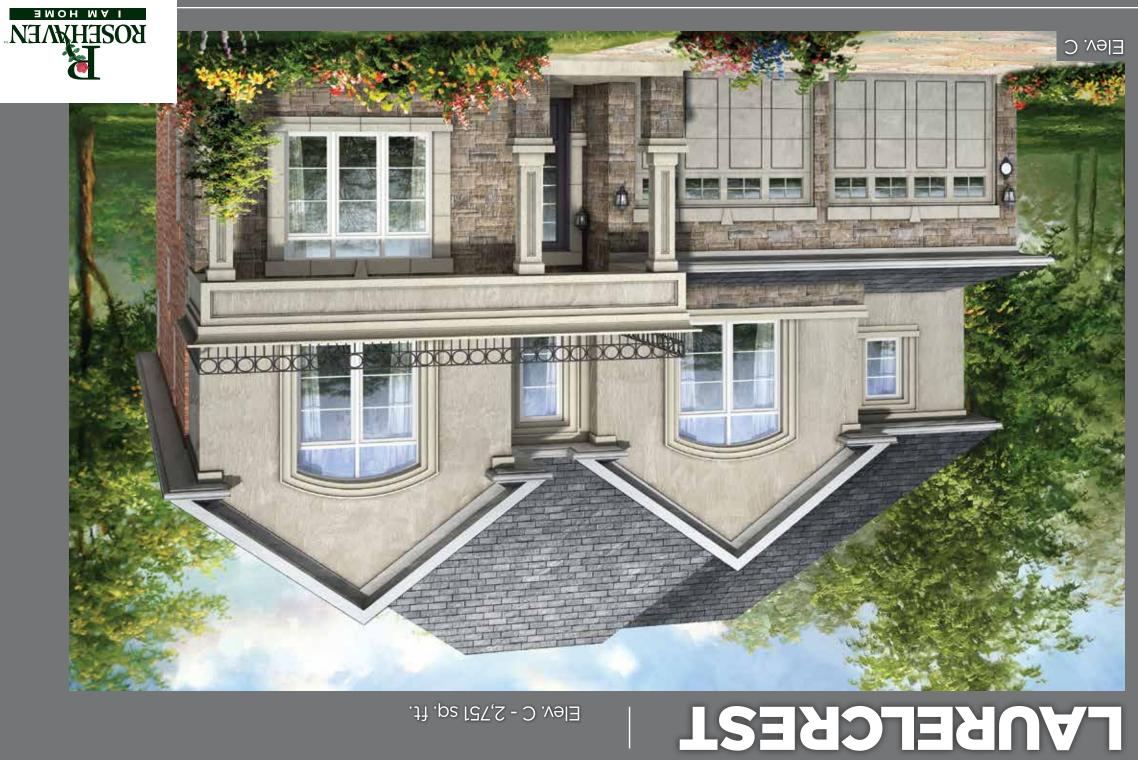

Elev. C - 2,751 sq. ft. 

45' Detached

45' Detached -

## LAURELCREST | Elev. A - 2,753 sq. ft. • Elev. B - 2,768 sq. ft. • Elev. C - 2,751 sq. ft.

COLD CELLAR PART. LOWER LEV Elev. 'C'

Materials, specifications, and floor plans are subject to change without notice. All renderings are artist's conceptions. All floor plans are approximate dimensions. Actual usable floor space may vary from the stated floor area. Dotted lines in lower level area represent an optional finished area with complete lower bathroom which is not included in the standard design or in the standard sq.ft. E. & O.E.