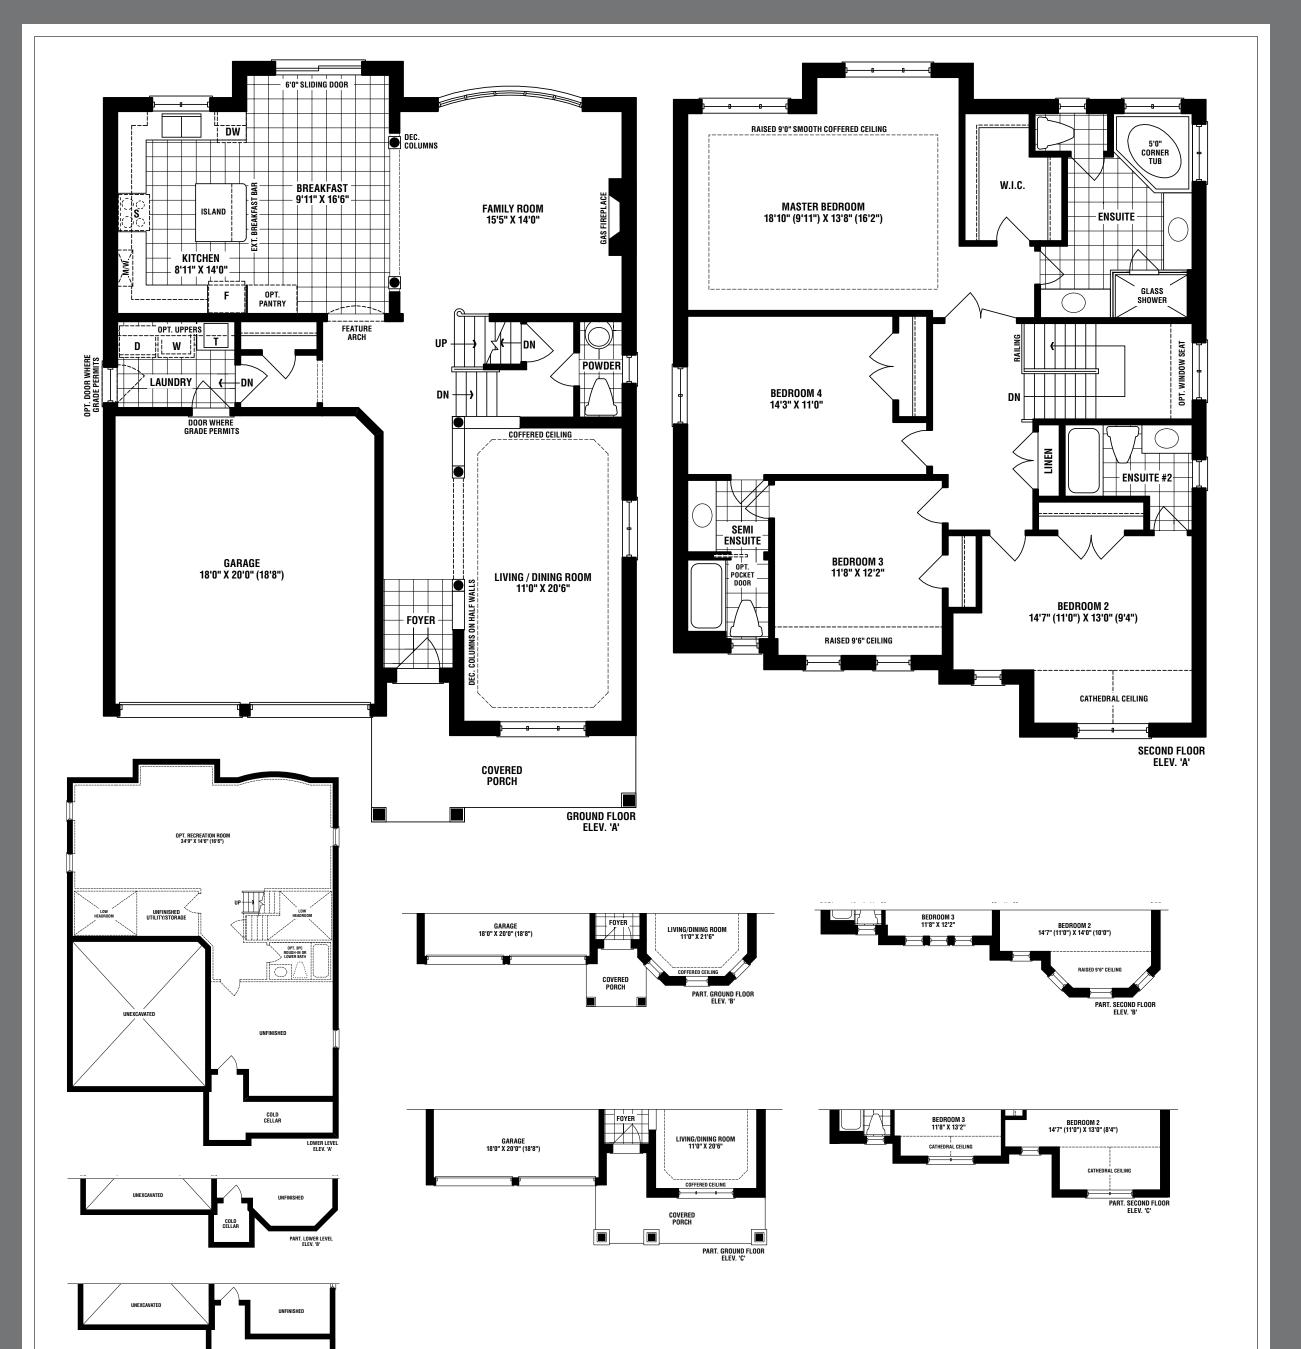

## LAURELCREST | Elev. A - 2,753 sq. ft. • Elev. B - 2,768 sq. ft. • Elev. C - 2,751 sq. ft.

COLD CELLAR PART. LOWER LEV Elev. 'C'

Materials, specifications, and floor plans are subject to change without notice. All renderings are artist's conceptions. All floor plans are approximate dimensions. Actual usable floor space may vary from the stated floor area. Dotted lines in lower level area represent an optional finished area with complete lower bathroom which is not included in the standard design or in the standard sq.ft. E. & O.E.