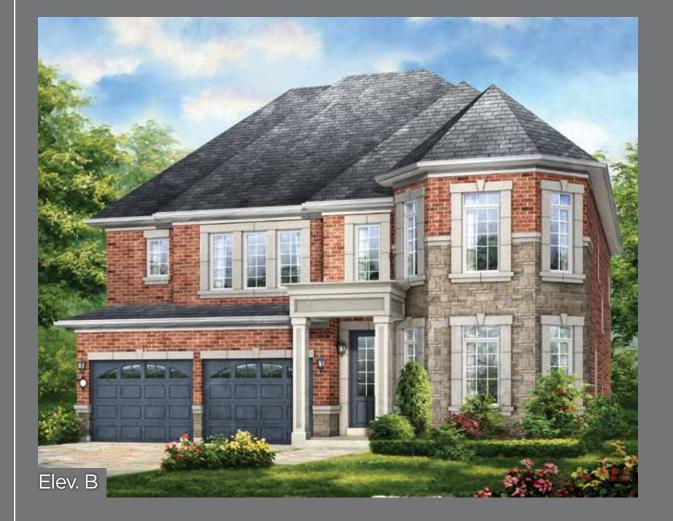

## LAURELCREST

Elev. B - 2,768 sq. ft. • Elev. A - 2,753 sq. ft.

## LAURELCREST | Elev. A - 2,753 sq. ft. • Elev. B - 2,768 sq. ft. • Elev. C - 2,751 sq. ft.

COLD CELLAR PART. LOWER LEV Elev. 'C'

Materials, specifications, and floor plans are subject to change without notice. All renderings are artist's conceptions. All floor plans are approximate dimensions. Actual usable floor space may vary from the stated floor area. Dotted lines in lower level area represent an optional finished area with complete lower bathroom which is not included in the standard design or in the standard sq.ft. E. & O.E.