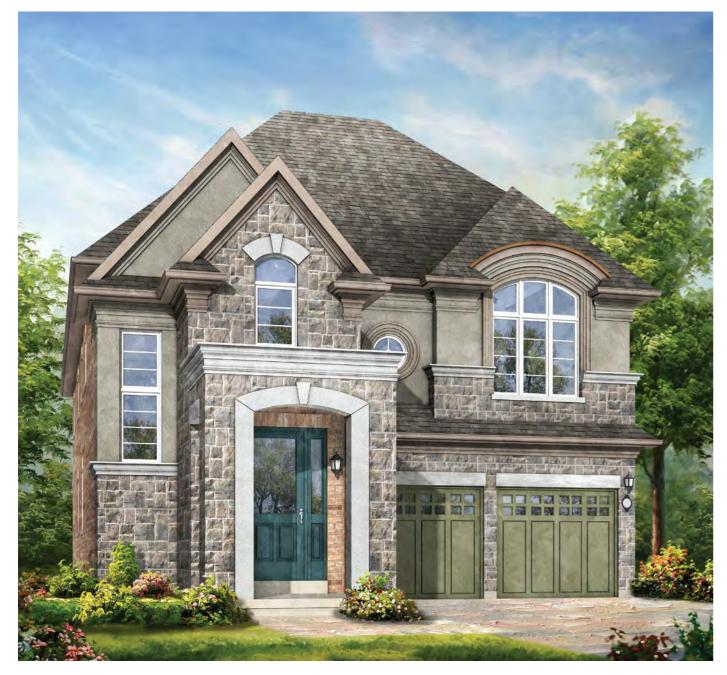

## MCCALLUM

**Elev. A -** 3,204 sq. ft.

**Elev. B -** 3,201 sq. ft.

**Elev. C -** 3,194 sq. ft.

Elev. A - 3,204 sq. ft. / Elev. B - 3,201 sq. ft. / Elev. C - 3,194 sq. ft.

WIC

RAILING.

Materials, specifications and floor plan are subject to change without notice. All floor plans are approximate dimensions. Actual usable floor space may vary from the stated floor area. All renderings are artist's conceptions. Elevation A, B & C square footages include 76 sq.ft. of open space. Dashed lines in lower level area represent an optional finished area with completed lower bath which is not included in the standard design or standard square footage. E.&O.E.