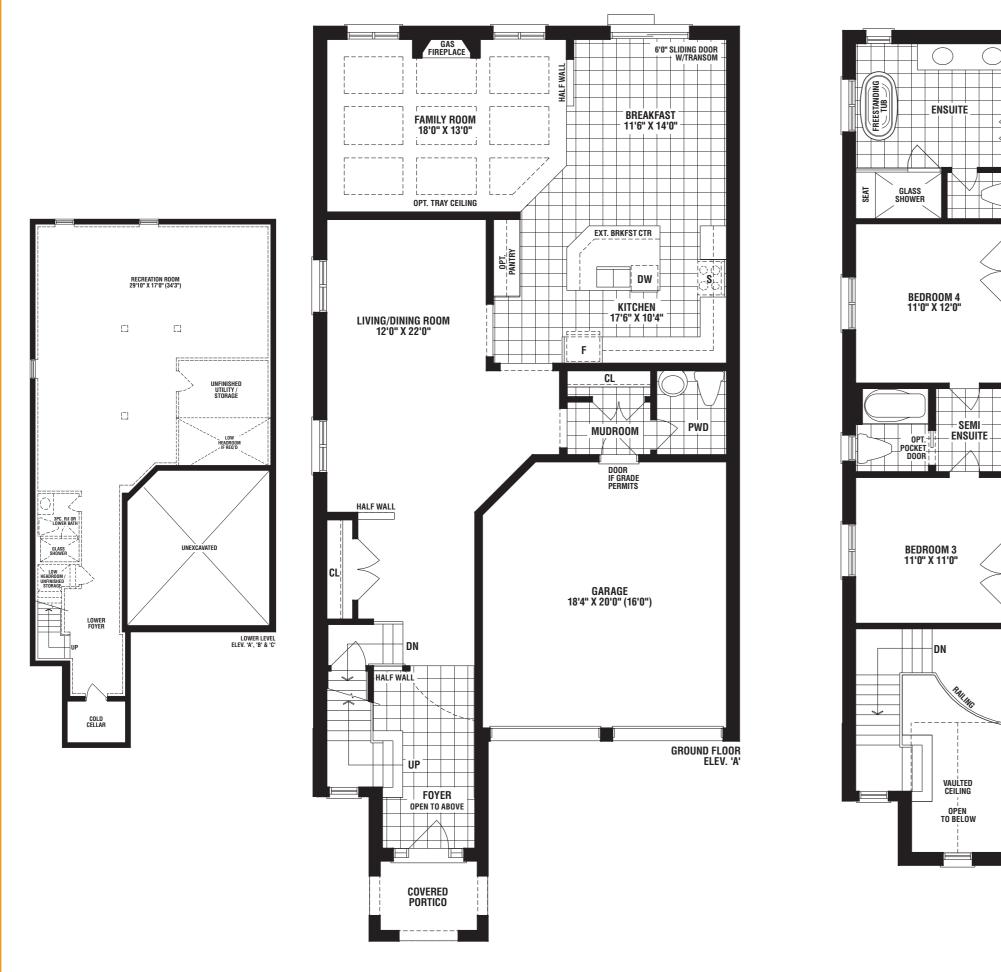

## MCCALLUM

**Elev. A -** 3,204 sq. ft.

**Elev. B -** 3,201 sq. ft.

**Elev. C -** 3,194 sq. ft.

Elev. A - 3,204 sq. ft. / Elev. B - 3,201 sq. ft. / Elev. C - 3,194 sq. ft.

WIC

RAILING.

Materials, specifications and floor plan are subject to change without notice. All floor plans are approximate dimensions. Actual usable floor space may vary from the stated floor area. All renderings are artist's conceptions. Elevation A, B & C square footages include 76 sq.ft. of open space. Dashed lines in lower level area represent an optional finished area with completed lower bath which is not included in the standard design or standard square footage. E.&O.E.