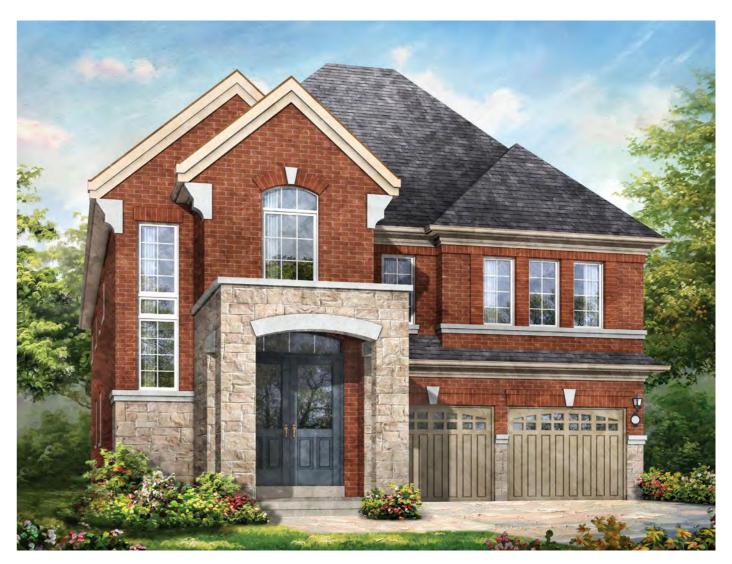

## MCCALLUM

**Elev. A -** 3,204 sq. ft.

**Elev. B -** 3,201 sq. ft.

**Elev. C -** 3,194 sq. ft.

Elev. A - 3,204 sq. ft. / Elev. B - 3,201 sq. ft. / Elev. C - 3,194 sq. ft.

WIC

RAILING.

Materials, specifications and floor plan are subject to change without notice. All floor plans are approximate dimensions. Actual usable floor space may vary from the stated floor area. All renderings are artist's conceptions. Elevation A, B & C square footages include 76 sq.ft. of open space. Dashed lines in lower level area represent an optional finished area with completed lower bath which is not included in the standard design or standard square footage. E.&O.E.