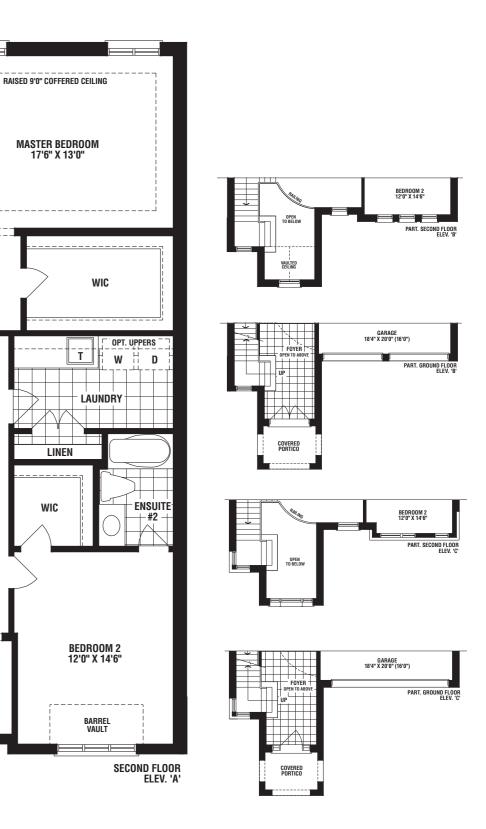

## MCCALLUM

**Elev. A -** 3,204 sq. ft.

**Elev. B -** 3,201 sq. ft.

**Elev. C -** 3,194 sq. ft.

Elev. A - 3,204 sq. ft. / Elev. B - 3,201 sq. ft. / Elev. C - 3,194 sq. ft.

WIC

RAILING.

Materials, specifications and floor plan are subject to change without notice. All floor plans are approximate dimensions. Actual usable floor space may vary from the stated floor area. All renderings are artist's conceptions. Elevation A, B & C square footages include 76 sq.ft. of open space. Dashed lines in lower level area represent an optional finished area with completed lower bath which is not included in the standard design or standard square footage. E.&O.E.