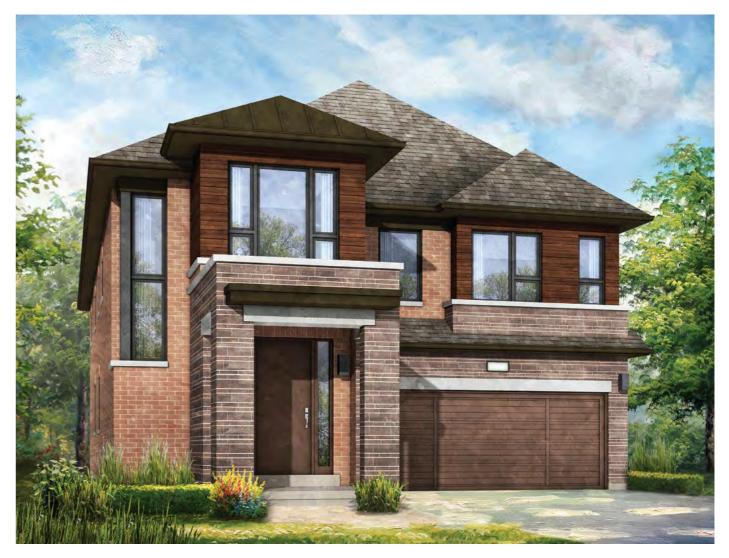

## MCCALLUM

**Elev. A -** 3,204 sq. ft.

**Elev. B -** 3,201 sq. ft.

**Elev. C -** 3,194 sq. ft.

Elev. A - 3,204 sq. ft. / Elev. B - 3,201 sq. ft. / Elev. C - 3,194 sq. ft.

WIC

RAILING.

Materials, specifications and floor plan are subject to change without notice. All floor plans are approximate dimensions. Actual usable floor space may vary from the stated floor area. All renderings are artist's conceptions. Elevation A, B & C square footages include 76 sq.ft. of open space. Dashed lines in lower level area represent an optional finished area with completed lower bath which is not included in the standard design or standard square footage. E.&O.E.