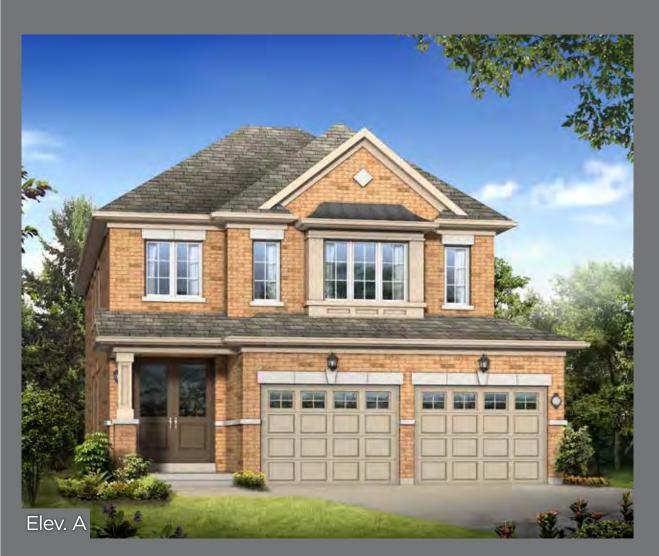

## RIESLING

Elev. C 2,321 sq.ft.





35' Detached-

## REISLING | Elev. A 2,308 sq.ft. | Elev. B 2,317 sq.ft.







## RIESLING | Elev. A 2,308 sq.ft. | Elev. B 2,317 sq.ft. | Elev. C 2,321 sq.ft.











BEDROOM 2 11'4" X 13'0"

BARREL VAULT

BEDROOM 3 13'0" X 11'6" (12'10")



PART. SECOND FLOOR ELEV. 'C'



Materials, specifications, and floor plans are subject to change without notice. All renderings are artist's conceptions. All floor plans are approximate dimensions. Actual usable floor space may vary from the stated floor area. Dotted lines in lower level area represent an optional finished area with  $complete\ lower\ bathroom\ which\ is\ not\ included\ in\ the\ standard\ design\ or\ in\ the\ standard\ sq.ft.\ E.\ \&\ O.E.$ 

ELEV. 'B' & 'C'