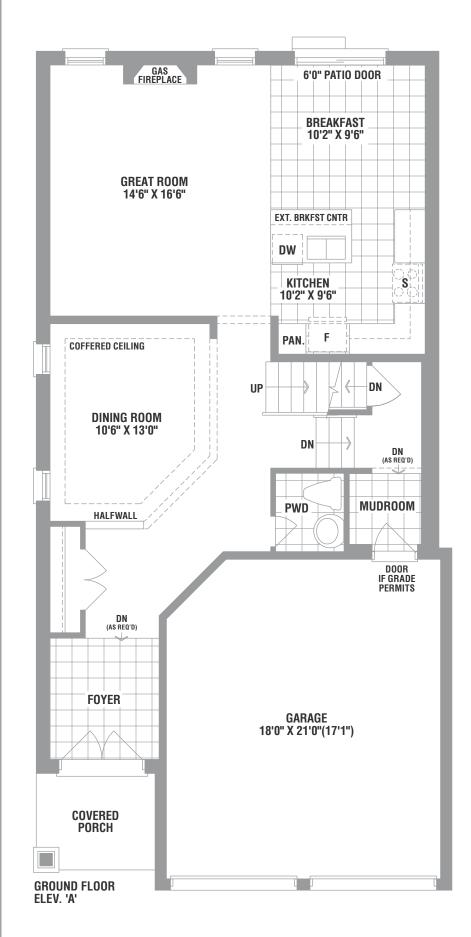

## RIESLING | Elev. A 2,308 sq.ft. | Elev. B 2,317 sq.ft. | Elev. C 2,321 sq.ft.

BEDROOM 2 11'4" X 13'0"

BARREL VAULT

BEDROOM 3 13'0" X 11'6" (12'10")

PART. SECOND FLOOR ELEV. 'C'

Materials, specifications, and floor plans are subject to change without notice. All renderings are artist's conceptions. All floor plans are approximate dimensions. Actual usable floor space may vary from the stated floor area. Dotted lines in lower level area represent an optional finished area with  $complete\ lower\ bathroom\ which\ is\ not\ included\ in\ the\ standard\ design\ or\ in\ the\ standard\ sq.ft.\ E.\ \&\ O.E.$ 