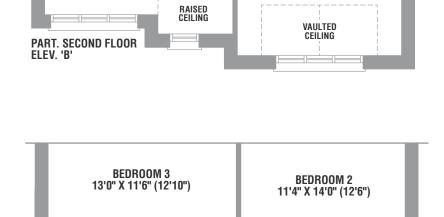

## RIESLING | Elev. A 2,308 sq.ft. | Elev. B 2,317 sq.ft. | Elev. C 2,321 sq.ft.

BEDROOM 2 11'4" X 13'0"

BARREL VAULT

BEDROOM 3 13'0" X 11'6" (12'10")

PART. SECOND FLOOR ELEV. 'C'

Materials, specifications, and floor plans are subject to change without notice. All renderings are artist's conceptions. All floor plans are approximate dimensions. Actual usable floor space may vary from the stated floor area. Dotted lines in lower level area represent an optional finished area with  $complete\ lower\ bathroom\ which\ is\ not\ included\ in\ the\ standard\ design\ or\ in\ the\ standard\ sq.ft.\ E.\ \&\ O.E.$ 

ELEV. 'B' & 'C'