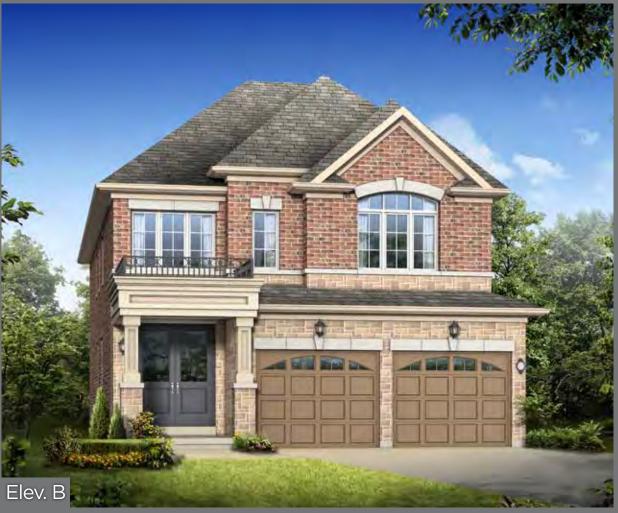

## RIESLING

Elev. C 2,321 sq.ft.





35' Detached-

## REISLING | Elev. A 2,308 sq.ft. | Elev. B 2,317 sq.ft.







## RIESLING | Elev. A 2,308 sq.ft. | Elev. B 2,317 sq.ft. | Elev. C 2,321 sq.ft.











BEDROOM 2 11'4" X 13'0"

BARREL VAULT

BEDROOM 3 13'0" X 11'6" (12'10")



PART. SECOND FLOOR ELEV. 'C'



Materials, specifications, and floor plans are subject to change without notice. All renderings are artist's conceptions. All floor plans are approximate dimensions. Actual usable floor space may vary from the stated floor area. Dotted lines in lower level area represent an optional finished area with  $complete\ lower\ bathroom\ which\ is\ not\ included\ in\ the\ standard\ design\ or\ in\ the\ standard\ sq.ft.\ E.\ \&\ O.E.$ 

ELEV. 'B' & 'C'