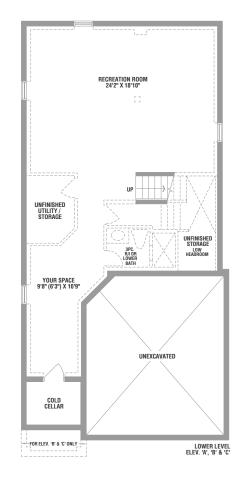

## RIESLING | Elev. A 2,308 sq.ft. | Elev. B 2,317 sq.ft. | Elev. C 2,321 sq.ft.

BEDROOM 2 11'4" X 13'0"

BARREL VAULT

BEDROOM 3 13'0" X 11'6" (12'10")

PART. SECOND FLOOR ELEV. 'C'

Materials, specifications, and floor plans are subject to change without notice. All renderings are artist's conceptions. All floor plans are approximate dimensions. Actual usable floor space may vary from the stated floor area. Dotted lines in lower level area represent an optional finished area with  $complete\ lower\ bathroom\ which\ is\ not\ included\ in\ the\ standard\ design\ or\ in\ the\ standard\ sq.ft.\ E.\ \&\ O.E.$ 