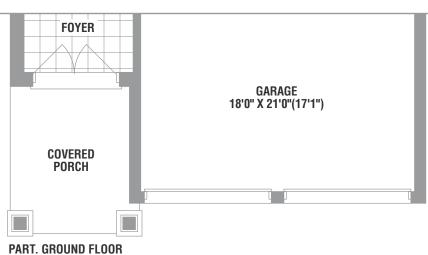

## RIESLING | Elev. A 2,308 sq.ft. | Elev. B 2,317 sq.ft. | Elev. C 2,321 sq.ft.

BEDROOM 2 11'4" X 13'0"

BARREL VAULT

BEDROOM 3 13'0" X 11'6" (12'10")

PART. SECOND FLOOR ELEV. 'C'

Materials, specifications, and floor plans are subject to change without notice. All renderings are artist's conceptions. All floor plans are approximate dimensions. Actual usable floor space may vary from the stated floor area. Dotted lines in lower level area represent an optional finished area with  $complete\ lower\ bathroom\ which\ is\ not\ included\ in\ the\ standard\ design\ or\ in\ the\ standard\ sq.ft.\ E.\ \&\ O.E.$ 