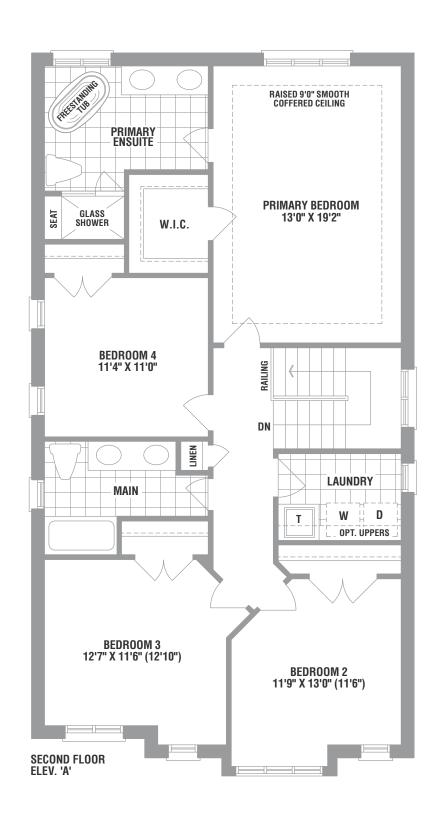

## RIESLING | Elev. A 2,308 sq.ft. | Elev. B 2,317 sq.ft. | Elev. C 2,321 sq.ft.

BEDROOM 2 11'4" X 13'0"

BARREL VAULT

BEDROOM 3 13'0" X 11'6" (12'10")

PART. SECOND FLOOR ELEV. 'C'

Materials, specifications, and floor plans are subject to change without notice. All renderings are artist's conceptions. All floor plans are approximate dimensions. Actual usable floor space may vary from the stated floor area. Dotted lines in lower level area represent an optional finished area with  $complete\ lower\ bathroom\ which\ is\ not\ included\ in\ the\ standard\ design\ or\ in\ the\ standard\ sq.ft.\ E.\ \&\ O.E.$ 