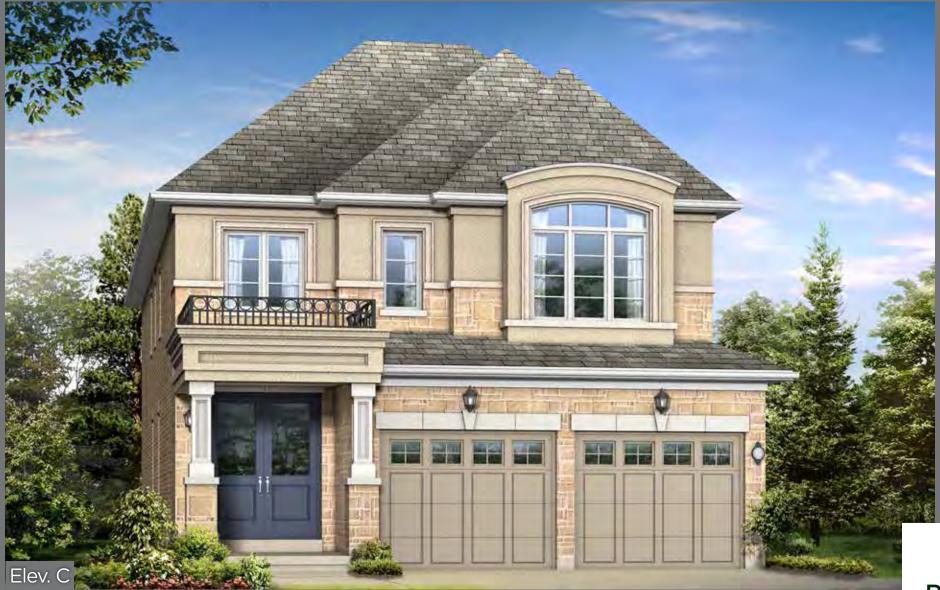

## RIESLING

Elev. C 2,321 sq.ft.





35' Detached-

## REISLING | Elev. A 2,308 sq.ft. | Elev. B 2,317 sq.ft.







## RIESLING | Elev. A 2,308 sq.ft. | Elev. B 2,317 sq.ft. | Elev. C 2,321 sq.ft.











BEDROOM 2 11'4" X 13'0"

BARREL VAULT

BEDROOM 3 13'0" X 11'6" (12'10")



PART. SECOND FLOOR ELEV. 'C'



Materials, specifications, and floor plans are subject to change without notice. All renderings are artist's conceptions. All floor plans are approximate dimensions. Actual usable floor space may vary from the stated floor area. Dotted lines in lower level area represent an optional finished area with  $complete\ lower\ bathroom\ which\ is\ not\ included\ in\ the\ standard\ design\ or\ in\ the\ standard\ sq.ft.\ E.\ \&\ O.E.$ 

ELEV. 'B' & 'C'