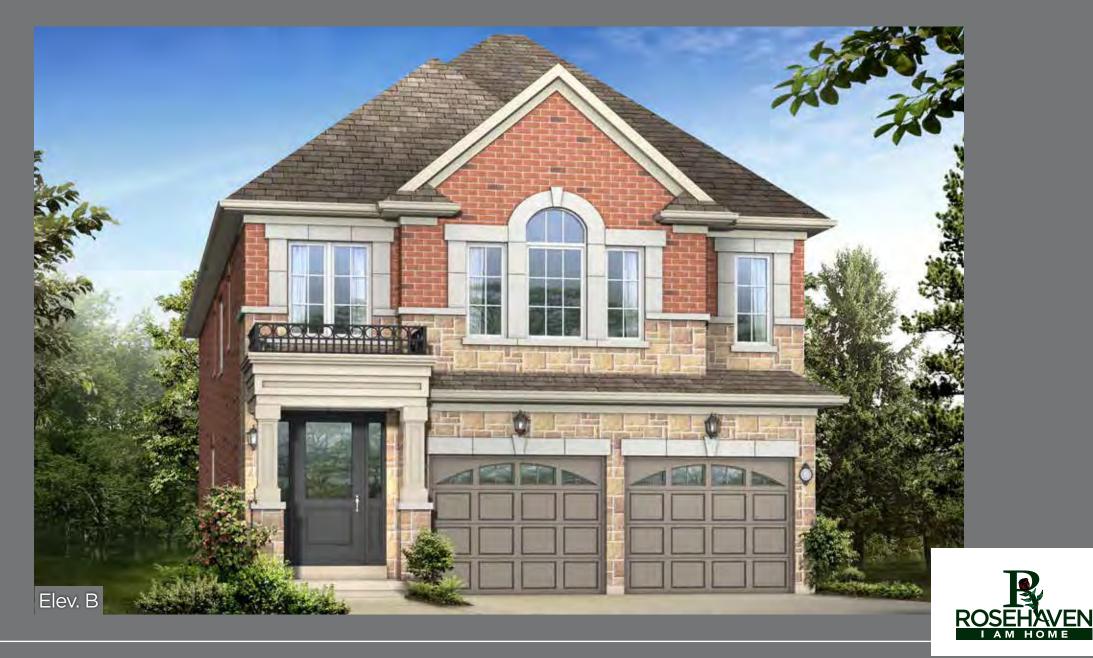

- 35' Detached—



Elev. B 2,567 sq.ft.



35' Detached-

## SEMILLON | Elev. A 2,580 sq.ft. | Elev. C 2,566 sq.ft.





## SEMILLON



FOYER

GARAGE 18'0" X 20'0" (16'3")



PART. GROUND FLOOR Elev. 'C' PART. SECOND FLOOR Elev. 'B'

**ENSUITE 2** 



RAISED Ceiling

PART. SECOND FLOOR Elev. 'C'

on the ridge stoney creek



Materials, specifications, and floor plans are subject to change without notice. All renderings are artist's conceptions. All floor plans are approximate dimensions. Actual usable floor space may vary from the stated floor area. Dotted lines in lower level area represent an optional finished area with complete lower bathroom which is not included in the standard design or in the standard sq.ft. E. & O.E.