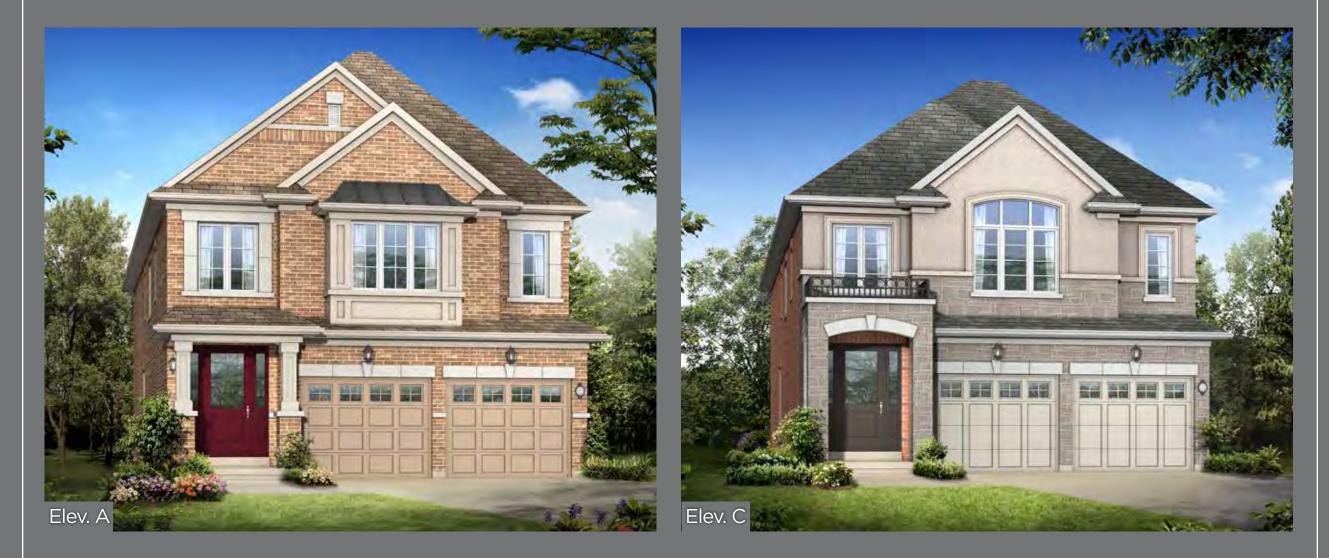

- 35' Detached—



Elev. B 2,567 sq.ft.



35' Detached-

## SEMILLON | Elev. A 2,580 sq.ft. | Elev. C 2,566 sq.ft.





## SEMILLON



FOYER

GARAGE 18'0" X 20'0" (16'3")



PART. GROUND FLOOR Elev. 'C' PART. SECOND FLOOR Elev. 'B'

**ENSUITE 2** 



RAISED Ceiling

PART. SECOND FLOOR Elev. 'C'

on the ridge stoney creek



Materials, specifications, and floor plans are subject to change without notice. All renderings are artist's conceptions. All floor plans are approximate dimensions. Actual usable floor space may vary from the stated floor area. Dotted lines in lower level area represent an optional finished area with complete lower bathroom which is not included in the standard design or in the standard sq.ft. E. & O.E.