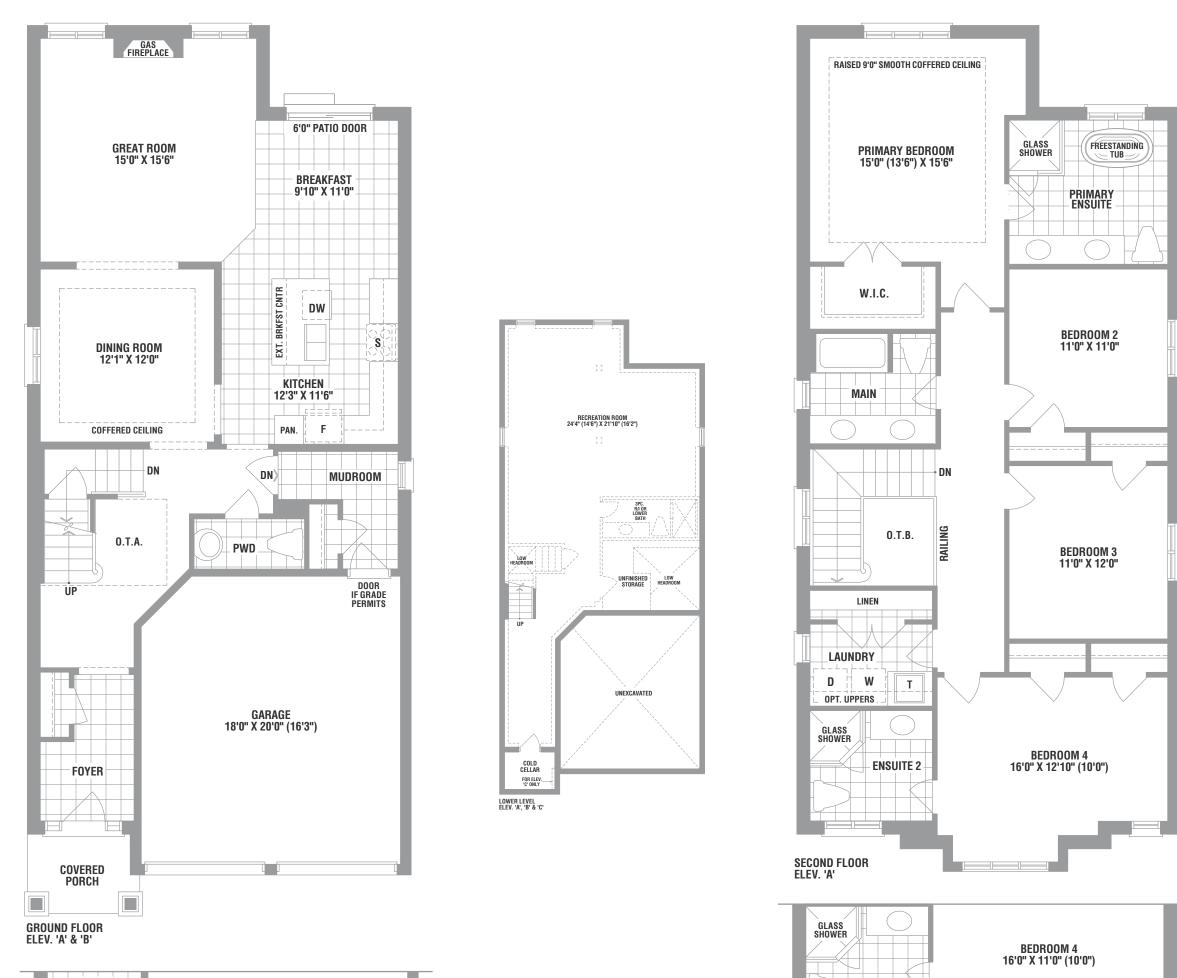

## SEMILLON

FOYER

GARAGE 18'0" X 20'0" (16'3")

PART. GROUND FLOOR Elev. 'C' PART. SECOND FLOOR Elev. 'B'

**ENSUITE 2** 

RAISED Ceiling

PART. SECOND FLOOR Elev. 'C'

on the ridge stoney creek