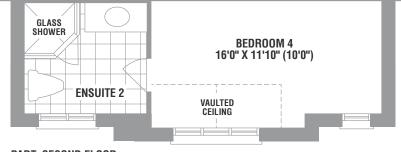

## SEMILLON

FOYER

GARAGE 18'0" X 20'0" (16'3")

PART. GROUND FLOOR Elev. 'C' PART. SECOND FLOOR Elev. 'B'

**ENSUITE 2** 

RAISED Ceiling

PART. SECOND FLOOR Elev. 'C'

on the ridge stoney creek