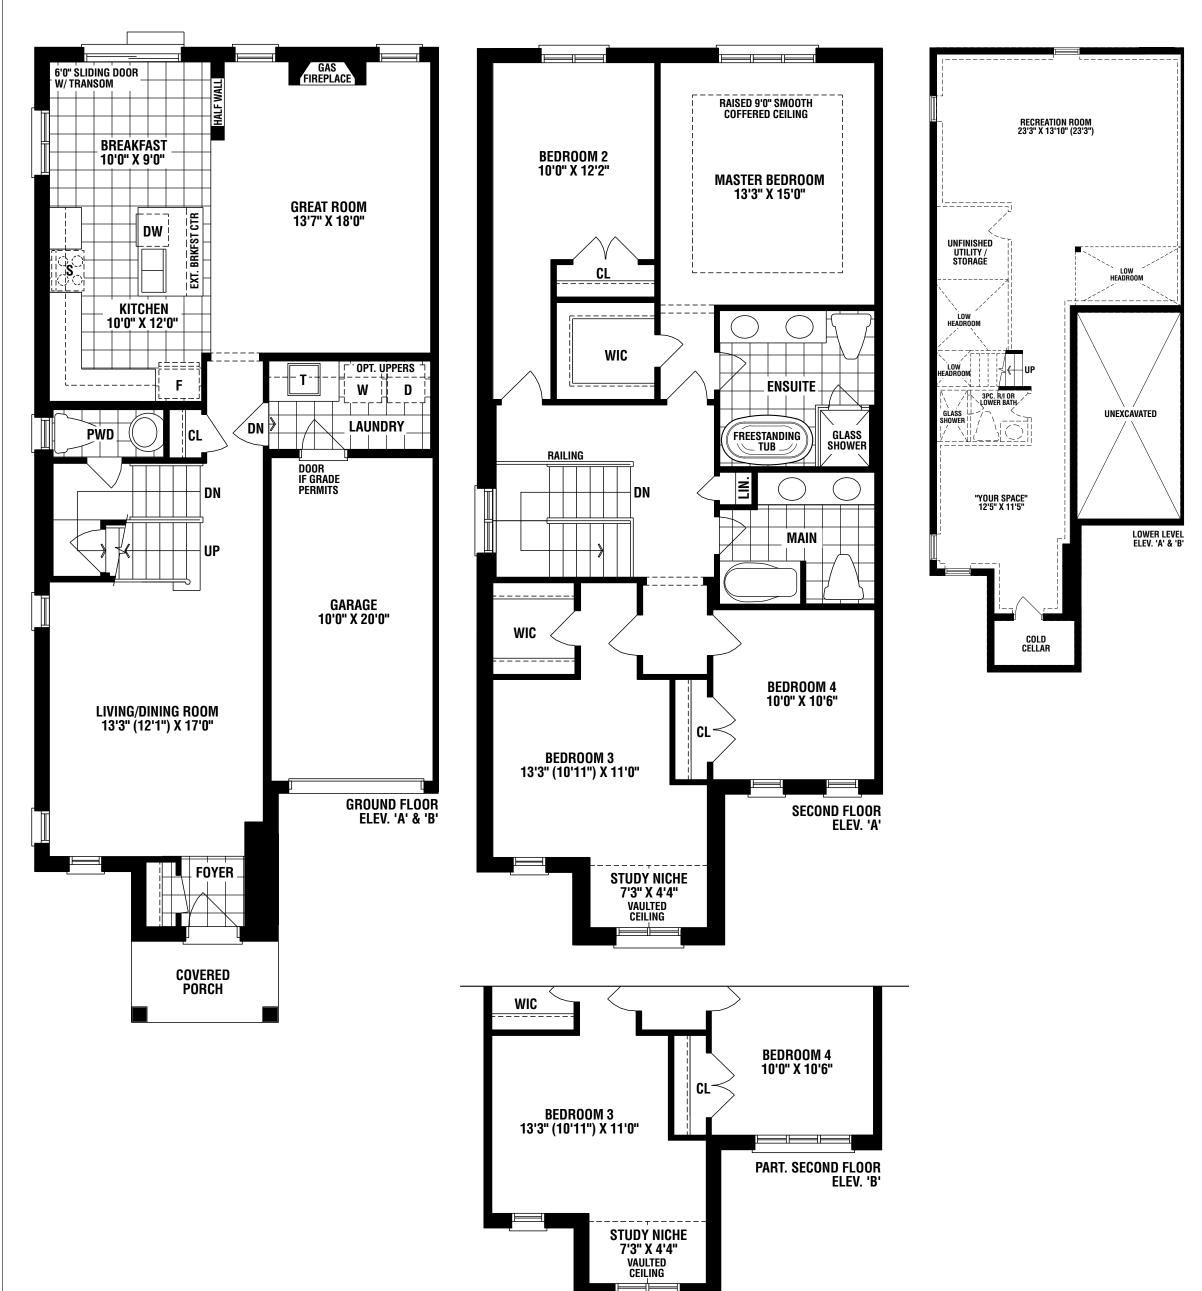

## THORNE | Elev. A - 2,319 sq. ft. End Unit • Elev. B - 2,319 sq. ft. End Unit

Materials, specifications and floor plan are subject to change without notice. All floor plans are approximate dimensions. Actual usable floor space may vary from the stated floor area. All renderings are artist's conceptions. Dashed lines in lower level area represent an optional finished area with completed lower bath which is not included in the standard design or standard square footage. E.&O.É.